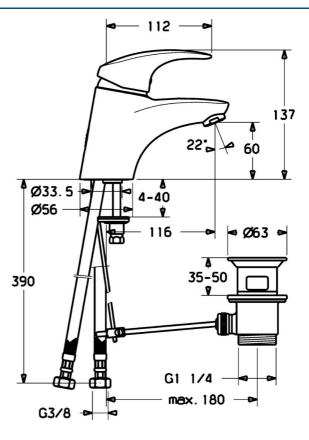

### **Technische gegevens**

| DN-maat          | DN15       |  |
|------------------|------------|--|
| Warmwatertoevoer | max. +70°C |  |
| Werkdruk         | 0.5-10 bar |  |
| Aansluitmaat     | G3/8       |  |
| Materiaal        | brass      |  |
| Voorschriften    |            |  |
| EN-norm          | EN 817     |  |