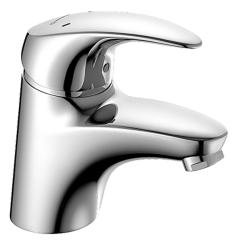

## 54092203 HANSASUBLIME - Wastafelkraan Stopgezet

EAN: 4015474076396 static.hansa.com/54092203

- Wastafel
- Eengreeps
- Wastafelmontage
- Chroom
- Vaste uitloop

- Eengreeps bediend, Hendel met warm-koud-aanduiding
- Temperatuurbegrenzer, Temperatuurbegrenzer (achteraf instelbaar)
- Ø 48 mm keramisch Eco binnenwerk voor debiet en temperatuur instelling
- Flexibele aansluitslang(en)