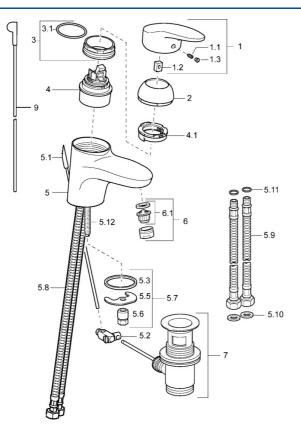

#### SP54092203

|      | Naam                                       | Code     |
|------|--------------------------------------------|----------|
| 1.1  | Schroef, M5x8, SW2.5                       | 59904755 |
| 1.2  | Joint klassiek uitloop                     | 59904778 |
| 1.3  | Sierdop Grijs                              | 59912112 |
| 2    | Kap Chroom                                 | 59912638 |
| 3    | Schroefoog, M50x1, SW45                    | 59904775 |
| 3.1  | O-ring, d 43x2.5                           | 59911166 |
| 4    | Binnenwerk, 4.8 eco                        | 59904601 |
| 4.1  | Hot water limiter                          | 59904759 |
| 5.2  | Gewrichtstuk                               | 59904624 |
| 5.3  | Dichting, 37x48x3.5                        | 59911422 |
| 5.5  | Fixing plate                               | 59904765 |
| 5.6  | Schroef, M8x1, SW13                        | 59904766 |
| 5.7  | Bevestigingsset                            | 59910749 |
| 5.8  | Slangen                                    | 59912709 |
| 5.9  | Flexibele aansluitingen, L=430, G3/8-M10x1 | 59912515 |
| 5.10 | Dichting, 9.5x14.4x2                       | 59912551 |
| 5.11 | O-ring, d 7.65x1.78                        | 59902337 |
| 5.12 | Bevestigingsschroeven, M8x1, L=140         | 59912474 |
| 6    | Mousseur, M24x1 STD HC A Chroom            | 59902366 |
| 6.1  | Mousseur, M22/24 A                         | 59902081 |
| 7    | Wastegarnituur Chroom                      | 59904620 |
| 9    | Trekstang Chroom                           | 59912608 |
| N.I. | Kettinghouder                              | 59902219 |
| N.I. | Koppelingsbuisdeel], L=430, M10x1          | 59912550 |
|      |                                            |          |