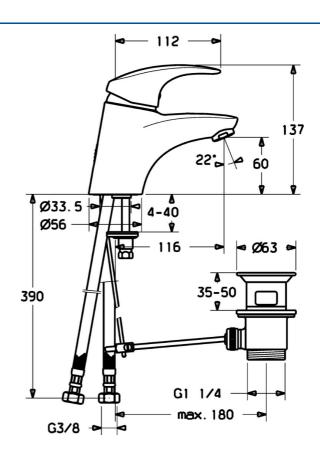

## Caratteristiche tecniche

| Misura DN (dimensione nominale) | DN15       |
|---------------------------------|------------|
| Fornitura di acqua calda        | max. +70°C |
| Pressione di esercizio          | 0.5-10 bar |
| Misura della connessione        | G3/8       |
| Materiale                       | Ottone     |
|                                 |            |