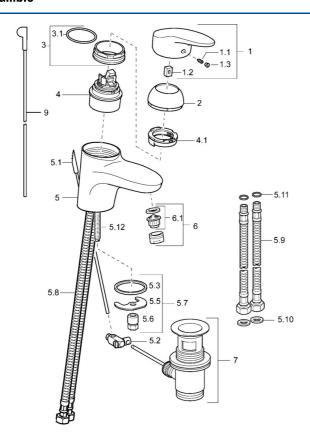

### SP54092203

|      | Nome                                   | Codice   |
|------|----------------------------------------|----------|
| 1.1  | Screw, M5x8, SW2.5                     | 59904755 |
| 1.2  | Adattatore                             | 59904778 |
| 1.3  | Tappo Grigio                           | 59912112 |
| 2    | Cappuccio Cromo                        | 59912638 |
| 3    | Vite eye, M50x1, SW45                  | 59904775 |
| 3.1  | O-ring, d 43x2.5                       | 59911166 |
| 4    | Cartuccia, 4.8 eco                     | 59904601 |
| 4.1  | Hot water limiter                      | 59904759 |
| 5.2  | Snodo                                  | 59904624 |
| 5.3  | Giunto, 37x48x3.5                      | 59911422 |
| 5.5  | Fixing plate                           | 59904765 |
| 5.6  | Screw, M8x1, SW13                      | 59904766 |
| 5.7  | Set di fissaggio                       | 59910749 |
| 5.8  | Tubo flessibile                        | 59912709 |
| 5.9  | Cannette flessibili, L=430, G3/8-M10x1 | 59912515 |
| 5.10 | Giunto, 9.5x14.4x2                     | 59912551 |
| 5.11 | O-ring, d 7.65x1.78                    | 59902337 |
| 5.12 | Viti di fissaggio, M8x1, L=140         | 59912474 |
| 6    | Aereatore, M24x1 STD HC A Cromo        | 59902366 |
| 6.1  | Aereatore, M22/24 A                    | 59902081 |
| 7    | Scarico a saltarello Cromo             | 59904620 |
| 9    | Asta saltarello Cromo                  | 59912608 |
| N.I. | Rondella con portacatenella            | 59902219 |
| N.I. | Tubo di accoppiamento, L=430, M10x1    | 59912550 |