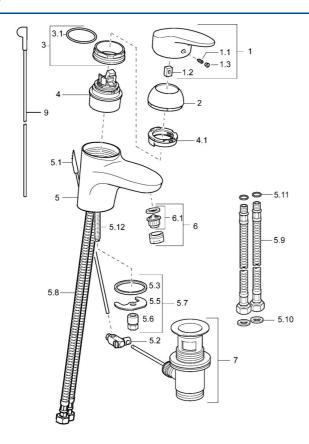

### SP54092203

|      | Name                                | ArtNr.   |
|------|-------------------------------------|----------|
| 1.1  | Schraube, M5x8, SW2.5               | 59904755 |
| 1.2  | Kunststoffadapter                   | 59904778 |
| 1.3  | Dekorkappe Grau                     | 59912112 |
| 2    | Abdeckkappe                         | 59912638 |
| 3    | Ringschraube, M50x1, SW45           | 59904775 |
| 3.1  | O-Ring, d 43x2.5                    | 59911166 |
| 4    | Kartusche, 4.8 eco                  | 59904601 |
| 4.1  | Warmwasser Begrenzer                | 59904759 |
| 5.2  | Gelenkstück                         | 59904624 |
| 5.3  | Dichtung, 37x48x3.5                 | 59911422 |
| 5.5  | Befestigungsplatte                  | 59904765 |
| 5.6  | Schraube, M8x1, SW13                | 59904766 |
| 5.7  | Befestigungssatz                    | 59910749 |
| 5.8  | Schlauch                            | 59912709 |
| 5.9  | Anschlußschlauch, L=430, G3/8-M10x1 | 59912515 |
| 5.10 | Dichtung, 9.5x14.4x2                | 59912551 |
| 5.11 | O-Ring, d 7.65x1.78                 | 59902337 |
| 5.12 | Befestigungsschraube, M8x1, L=140   | 59912474 |
| 6    | Luftsprudler, M24x1 STD HC A        | 59902366 |
| 6.1  | Luftsprudler, M22/24 A              | 59902081 |
| 7    | Ablaufgarnitur                      | 59904620 |
| 9    | Zugstange mit Knopf                 | 59912608 |
| N.I. | Kettenhalter                        | 59902219 |
| N.I. | Anschlussrohr, L=430, M10x1         | 59912550 |