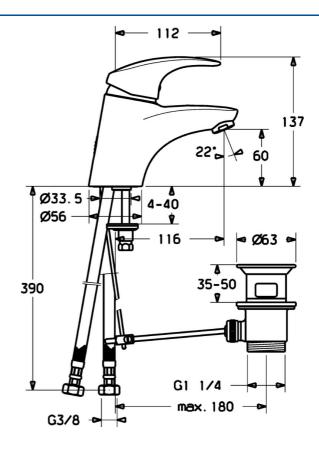

## Technische Eigenschaften

DN-Größe (Nennmaß) DN15 Warmwasserversorgung max. +70°C Arbeitsdruck 0.5-10 bar Anschlussgröße G3/8 Werkstoff Messing