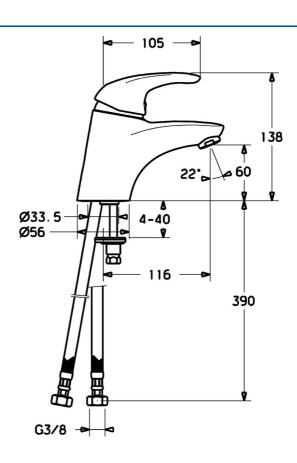

#### Technické vlastnosti

| Veľkosť DN (menovitý rozmer) | DN15       |
|------------------------------|------------|
| Dodávka teplej vody          | max. +70°C |
| Pracovný tlak                | 0.5-10 bar |
| Spojovacia veľkosť           | G3/8       |
| Projection                   | 116 mm     |
| Materiál                     | Mosadz     |
|                              |            |