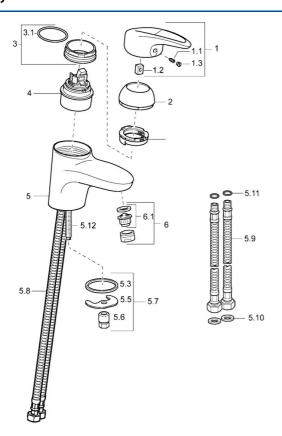

### SP54082295

|      | Názov                                 | Kód        |
|------|---------------------------------------|------------|
| 1    | Ovládacia rukoväť Ukončené            | 5990548875 |
| 1.1  | Skrutka, M5x8, SW2.5                  | 59904755   |
| 1.2  | Klzné puzdro                          | 59904778   |
| 1.3  | Záslepka Sivá                         | 59912112   |
| 2    | Krytka                                | 59912638   |
| 3    | Očné skrutka, M50x1, SW45             | 59904775   |
| 3.1  | O-krúžok, d 43x2.5                    | 59911166   |
| 4    | Kartuš, 4.8 eco                       | 59904601   |
| 4.1  | Hot water limiter                     | 59904759   |
| 5.3  | Tesnenie, 37x48x3.5                   | 59911422   |
| 5.5  |                                       | 59904765   |
| 5.6  | Skrutka, M8x1, SW13                   | 59904766   |
| 5.7  | Upevňovací set                        | 59910749   |
| 5.8  | Pripájacie hadičky                    | 59912709   |
| 5.9  | Flexibilná hadička, L=430, G3/8-M10x1 | 59912515   |
| 5.10 | Tesnenie, 9.5x14.4x2                  | 59912551   |
| 5.11 | O-krúžok, d 7.65x1.78                 | 59902337   |
| 6    | Aerator, M24x1 STD HC A               | 59902366   |
| 6.1  | Aerator, M22/24 A                     | 59902081   |
| 6.2  | Ball joint for bidet faucet           | 59910952   |
| N.I. | Spojovacie potrubie, L=430, M10x1     | 59912550   |