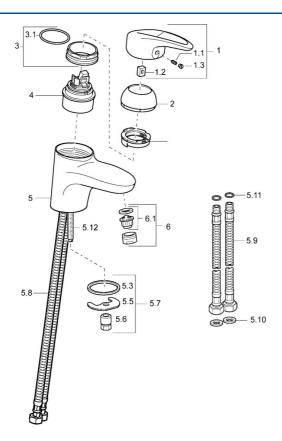

## Spare parts

|      | Name                             | Code       |
|------|----------------------------------|------------|
| 1    | Lever Discontinued               | 5990548875 |
| 1.1  | Screw, M5x8, SW2.5               | 59904755   |
| 1.2  | Bushing                          | 59904778   |
| 1.3  | Symbol plug Grey                 | 59912112   |
| 2    | Covering cap                     | 59912638   |
| 3    | Eye screw, M50x1, SW45           | 59904775   |
| 3.1  | O-ring, d 43x2.5                 | 59911166   |
| 4    | Cartridge, 4.8 eco               | 59904601   |
| 4.1  | Hot water limiter                | 59904759   |
| 5.3  | Gasket, 37x48x3.5                | 59911422   |
| 5.5  | Fixing plate                     | 59904765   |
| 5.6  | Screw, M8x1, SW13                | 59904766   |
| 5.7  | Fixing set                       | 59910749   |
| 5.8  | Hose                             | 59912709   |
| 5.9  | Flexible pipe, L=430, G3/8-M10x1 | 59912515   |
| 5.10 | Gasket, 9.5x14.4x2               | 59912551   |
| 5.11 | O-ring, d 7.65x1.78              | 59902337   |
| 6    | Aerator, M24x1 STD HC A          | 59902366   |
| 6.1  | Aerator, M22/24 A                | 59902081   |
| 6.2  | Ball joint for bidet faucet      | 59910952   |
| N.I. | Coupling pipe, L=430, M10x1      | 59912550   |
|      |                                  |            |