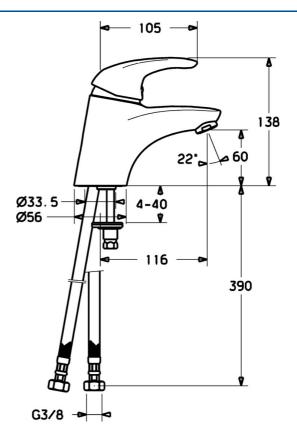

## **Technical data**

| Technical | properties |
|-----------|------------|
| recuncut  | properties |

| DN15       |                                                     |
|------------|-----------------------------------------------------|
| max. +70°C |                                                     |
| 0.5-10 bar |                                                     |
| G3/8       |                                                     |
| 116 mm     |                                                     |
| Brass      |                                                     |
|            |                                                     |
| EN 817     |                                                     |
|            | max. +70°C<br>0.5-10 bar<br>G3/8<br>116 mm<br>Brass |