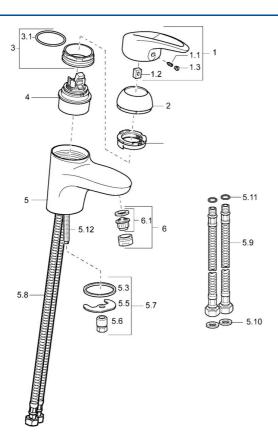

## SP54082295

|      | Name                                          | ArtNr.     |
|------|-----------------------------------------------|------------|
| 1    | Hebel Ausgelaufen                             | 5990548875 |
| 1.1  | Schraube, M5x8, SW2.5                         | 59904755   |
| 1.2  | Kunststoffadapter                             | 59904778   |
| 1.3  | Dekorkappe Grau                               | 59912112   |
| 2    | Abdeckkappe                                   | 59912638   |
| 3    | Ringschraube, M50x1, SW45                     | 59904775   |
| 3.1  | O-Ring, d 43x2.5                              | 59911166   |
| 4    | Kartusche, 4.8 eco                            | 59904601   |
| 4.1  | Warmwasser Begrenzer                          | 59904759   |
| 5.3  | Dichtung, 37x48x3.5                           | 59911422   |
| 5.5  | Befestigungsplatte                            | 59904765   |
| 5.6  | Schraube, M8x1, SW13                          | 59904766   |
| 5.7  | Befestigungssatz                              | 59910749   |
| 5.8  | Schlauch                                      | 59912709   |
| 5.9  | Anschlußschlauch, L=430, G3/8-M10x1           | 59912515   |
| 5.10 | Dichtung, 9.5x14.4x2                          | 59912551   |
| 5.11 | O-Ring, d 7.65x1.78                           | 59902337   |
| 6    | Luftsprudler, M24x1 STD HC A                  | 59902366   |
| 6.1  | Luftsprudler, M22/24 A                        | 59902081   |
| 6.2  | Strahlregler mit Kugelgelenk für Bidetarmatur | 59910952   |
| N.I. | Anschlussrohr, L=430, M10x1                   | 59912550   |