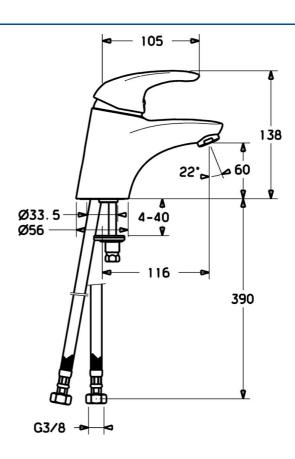

## Technische Eigenschaften

DN15 DN-Größe (Nennmaß) max. +70°C Warmwasserversorgung Arbeitsdruck 0.5-10 bar Anschlussgröße G3/8 Ausladung 116 mm Werkstoff Messing