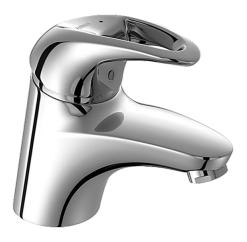

EAN: 4015474076754 static.hansa.com/54082295

- Waschtisch
- Einhebelmischer
- Standmontage
- Chrom

- Feststehender Auslauf
- Hebel mit W+K-Kennzeichnung, Einhandbedienhebel/Griff
- Anschluss über flexible Druckschläuche
- Ohne Ablaufgarnitur