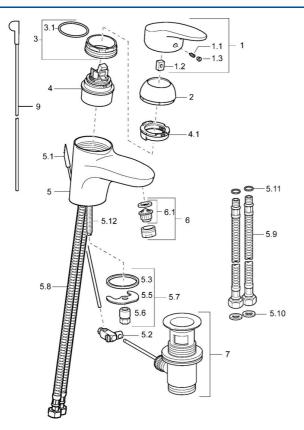

## Náhradné diely

|      | Názov                                 | Kód      |
|------|---------------------------------------|----------|
| 1.1  | Skrutka, M5x8, SW2.5                  | 59904755 |
| 1.2  | Klzné puzdro                          | 59904778 |
| 1.3  | Záslepka Sivá                         | 59912112 |
| 2    | Krytka                                | 59912638 |
| 3    | Očné skrutka, M50x1, SW45             | 59904775 |
| 3.1  | O-krúžok, d 43x2.5                    | 59911166 |
| 4    | Kartuš, 4.8 eco                       | 59904601 |
| 4.1  | Hot water limiter                     | 59904759 |
| 5.2  | Spojovací diel tiahla                 | 59904624 |
| 5.3  | Tesnenie, 37x48x3.5                   | 59911422 |
| 5.5  |                                       | 59904765 |
| 5.6  | Skrutka, M8x1, SW13                   | 59904766 |
| 5.7  | Upevňovací set                        | 59910749 |
| 5.8  | Pripájacie hadičky                    | 59912709 |
| 5.9  | Flexibilná hadička, L=430, G3/8-M10x1 | 59912515 |
| 5.10 | Tesnenie, 9.5x14.4x2                  | 59912551 |
| 5.11 | O-krúžok, d 7.65x1.78                 | 59902337 |
| 5.12 | Upevňovacia skrutka, M8x1, L=140      | 59912474 |
| 6    | Aerator, M24x1 STD HC A               | 59902366 |
| 6.1  | Aerator, M22/24 A                     | 59902081 |
| 7    | Vypúšťací ventil umývadla             | 59904620 |
| 9    | Ovládacie tiahlo                      | 59912608 |
| N.I. | Podložka s očkom pre retiazku         | 59902219 |
|      |                                       |          |