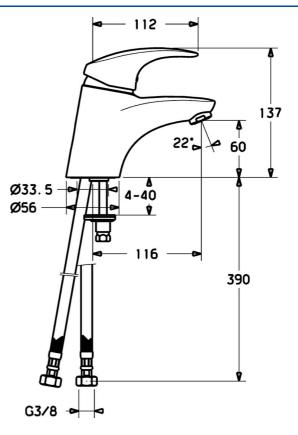

## Technické údaje

| Veľkosť DN (menovitý rozmer) | DN15       |  |
|------------------------------|------------|--|
| Dodávka teplej vody          | max. +70°C |  |
| Pracovný tlak                | 0.5-10 bar |  |
| Spojovacia veľkosť           | G3/8       |  |
| Projection                   | 116 mm     |  |
| Materiál                     | Mosadz     |  |
| Predpisy                     |            |  |
| Norma EN                     | EN 817     |  |