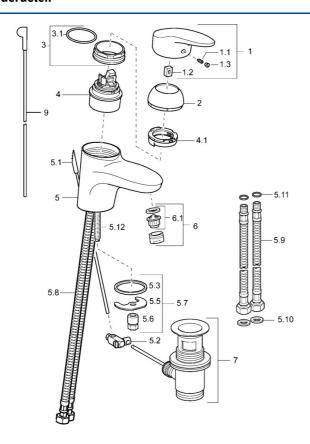

# Reserveonderdelen

#### SP54092203

|      | Naam                                       | Code     |
|------|--------------------------------------------|----------|
| 1.1  | Schroef, M5x8, SW2.5                       | 59904755 |
| 1.2  | Joint klassiek uitloop                     | 59904778 |
| 1.3  | Sierdop Grijs                              | 59912112 |
| 2    | Kap Chroom                                 | 59912638 |
| 3    | Schroefoog, M50x1, SW45                    | 59904775 |
| 3.1  | O-ring, d 43x2.5                           | 59911166 |
| 4    | Binnenwerk, 4.8 eco                        | 59904601 |
| 4.1  | Hot water limiter                          | 59904759 |
| 5.2  | Gewrichtstuk                               | 59904624 |
| 5.3  | Dichting, 37x48x3.5                        | 59911422 |
| 5.5  | Fixing plate                               | 59904765 |
| 5.6  | Schroef, M8x1, SW13                        | 59904766 |
| 5.7  | Bevestigingsset                            | 59910749 |
| 5.8  | Slangen                                    | 59912709 |
| 5.9  | Flexibele aansluitingen, L=430, G3/8-M10x1 | 59912515 |
| 5.10 | Dichting, 9.5x14.4x2                       | 59912551 |
| 5.11 | O-ring, d 7.65x1.78                        | 59902337 |
| 5.12 | Bevestigingsschroeven, M8x1, L=140         | 59912474 |
| 6    | Mousseur, M24x1 STD HC A Chroom            | 59902366 |
| 6.1  | Mousseur, M22/24 A                         | 59902081 |
| 7    | Wastegarnituur Chroom                      | 59904620 |
| 9    | Trekstang Chroom                           | 59912608 |
| N.I. | Kettinghouder                              | 59902219 |
| N.I. | Koppelingsbuisdeel], L=430, M10x1          | 59912550 |