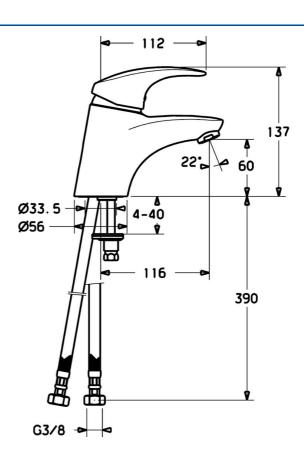

### Technische eigenschappen

DN-maat DN15 max. +70°C Warmwatertoevoer Werkdruk 0.5-10 bar Aansluitmaat G3/8 Projection 116 mm Materiaal brass