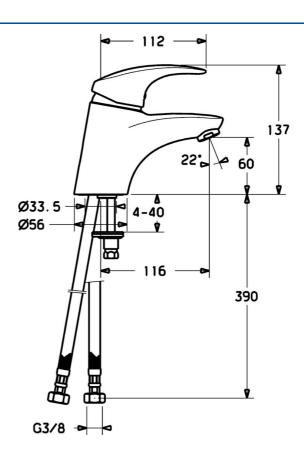

## Caractéristiques techniques

Taille DN (diamètre nominal)DN15Alimentation en eau chaudemax. +70°CPression de service0.5-10 barTaille de raccordG3/8Saillie116 mmMatériaubrass