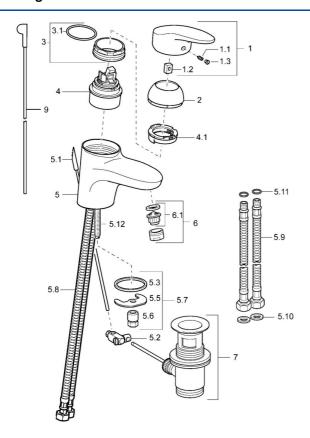

# Pièces de rechange

### SP54092203

|      | Nom                                        | Code     |
|------|--------------------------------------------|----------|
| 1.1  | Vis, M5x8, SW2.5                           | 59904755 |
| 1.2  | Kit de joints pour bec                     | 59904778 |
| 1.3  | Capuchon Gris                              | 59912112 |
| 2    | Chape                                      | 59912638 |
| 3    | Vis Loop, M50x1, SW45                      | 59904775 |
| 3.1  | Joint, d 43x2.5                            | 59911166 |
| 4    | Cartouche, 4.8 eco                         | 59904601 |
| 4.1  | Hot water limiter                          | 59904759 |
| 5.2  | Joint                                      | 59904624 |
| 5.3  | Joint, 37x48x3.5                           | 59911422 |
| 5.5  | Fixing plate                               | 59904765 |
| 5.6  | Vis, M8x1, SW13                            | 59904766 |
| 5.7  | Ensemble de fixation                       | 59910749 |
| 5.8  | Tuyau                                      | 59912709 |
| 5.9  | Flexible d'alimentation, L=430, G3/8-M10x1 | 59912515 |
| 5.10 | Joint, 9.5x14.4x2                          | 59912551 |
| 5.11 | Joint, d 7.65x1.78                         | 59902337 |
| 5.12 | Vis, M8x1, L=140                           | 59912474 |
| 6    | Aérateur, M24x1 STD HC A                   | 59902366 |
| 6.1  | Aérateur, M22/24 A                         | 59902081 |
| 7    | Vidage                                     | 59904620 |
| 9    | Tirette de vidage                          | 59912608 |
| N.I. | Bague avec graine d'attache                | 59902219 |
| N.I. | Tuyau de raccordement, L=430, M10x1        | 59912550 |