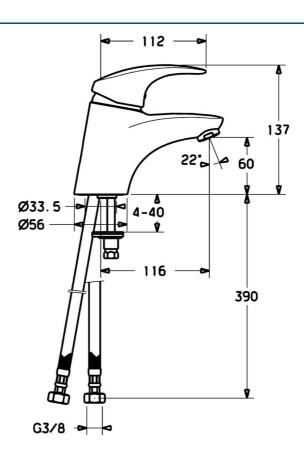

## Technische Eigenschaften

DN-Größe (Nennmaß) DN15 max. +70°C Warmwasserversorgung Arbeitsdruck 0.5-10 bar Anschlussgröße G3/8 Ausladung 116 mm Werkstoff Messing

#### Vorschriften

EN Standard EN 817