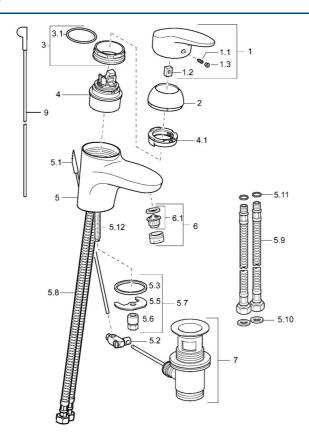

# Ersatzteile

### SP54092203

|      | Name                                | ArtNr.   |
|------|-------------------------------------|----------|
| 1.1  | Schraube, M5x8, SW2.5               | 59904755 |
| 1.2  | Kunststoffadapter                   | 59904778 |
| 1.3  | Dekorkappe Grau                     | 59912112 |
| 2    | Abdeckkappe                         | 59912638 |
| 3    | Ringschraube, M50x1, SW45           | 59904775 |
| 3.1  | O-Ring, d 43x2.5                    | 59911166 |
| 4    | Kartusche, 4.8 eco                  | 59904601 |
| 4.1  | Warmwasser Begrenzer                | 59904759 |
| 5.2  | Gelenkstück                         | 59904624 |
| 5.3  | Dichtung, 37x48x3.5                 | 59911422 |
| 5.5  | Befestigungsplatte                  | 59904765 |
| 5.6  | Schraube, M8x1, SW13                | 59904766 |
| 5.7  | Befestigungssatz                    | 59910749 |
| 5.8  | Schlauch                            | 59912709 |
| 5.9  | Anschlußschlauch, L=430, G3/8-M10x1 | 59912515 |
| 5.10 | Dichtung, 9.5x14.4x2                | 59912551 |
| 5.11 | O-Ring, d 7.65x1.78                 | 59902337 |
| 5.12 | Befestigungsschraube, M8x1, L=140   | 59912474 |
| 6    | Luftsprudler, M24x1 STD HC A        | 59902366 |
| 6.1  | Luftsprudler, M22/24 A              | 59902081 |
| 7    | Ablaufgarnitur                      | 59904620 |
| 9    | Zugstange mit Knopf                 | 59912608 |
| N.I. | Kettenhalter                        | 59902219 |
| N.I. | Anschlussrohr, L=430, M10x1         | 59912550 |