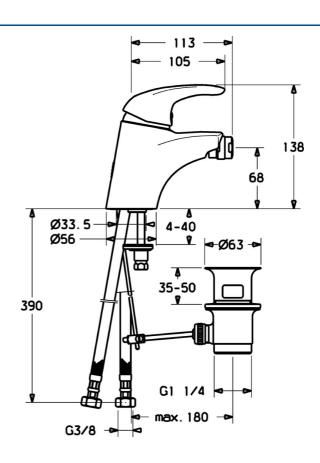

## Technické údaje

## Technické vlastnosti

Dodávka teplej vody max. +80°C Pracovný tlak 0.5-10 bar Materiál Mosadz

#### **Predpisy**

Norma EN EN 817