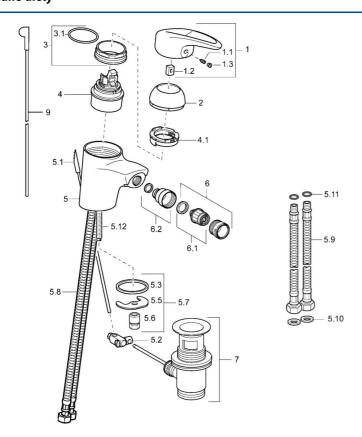

# Náhradné diely

### SP54063205

|      | Názov                                 | Kód        |
|------|---------------------------------------|------------|
| 1    | Ovládacia rukoväť Ukončené            | 5990548875 |
| 1.1  | Skrutka, M5x8, SW2.5                  | 59904755   |
| 1.2  | Klzné puzdro                          | 59904778   |
| 1.3  | Záslepka Sivá                         | 59912112   |
| 2    | Krytka                                | 59912638   |
| 3    | Očné skrutka, M50x1, SW45             | 59904775   |
| 3.1  | O-krúžok, d 43x2.5                    | 59911166   |
| 4    | Kartuš, 4.8 eco                       | 59904601   |
| 4.1  | Hot water limiter                     | 59904759   |
| 5.2  | Spojovací diel tiahla                 | 59904624   |
| 5.3  | Tesnenie, 37x48x3.5                   | 59911422   |
| 5.5  |                                       | 59904765   |
| 5.6  | Skrutka, M8x1, SW13                   | 59904766   |
| 5.7  | Upevňovací set                        | 59910749   |
| 5.8  | Pripájacie hadičky                    | 59912709   |
| 5.9  | Flexibilná hadička, L=430, G3/8-M10x1 | 59912515   |
| 5.10 | Tesnenie, 9.5x14.4x2                  | 59912551   |
| 5.11 | O-krúžok, d 7.65x1.78                 | 59902337   |
| 5.12 | Upevňovacia skrutka, M8x1, L=140      | 59912474   |
| 6    | Aerator, M24x1 STD HC A               | 59902366   |
| 6.1  | Aerator, M22/24 A                     | 59902081   |
| 6.2  | Ball joint for bidet faucet           | 59910952   |
| 7    | Vypúšťací ventil umývadla             | 59904620   |
| N.I. | Spojovacie potrubie, 10xG3/8 Ukončené | 59912332   |
| N.I. | Spojovacie potrubie, L=430, M10x1     | 59912550   |