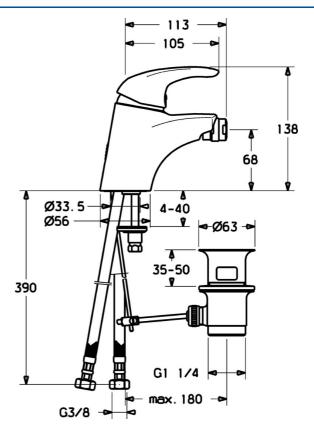

## Technische gegevens

| Technische eigenschappen |            |  |
|--------------------------|------------|--|
| Warmwatertoevoer         | max. +80°C |  |
| Werkdruk                 | 0.5-10 bar |  |
| Materiaal                | brass      |  |
| Voorschriften            |            |  |
| EN-norm                  | EN 817     |  |