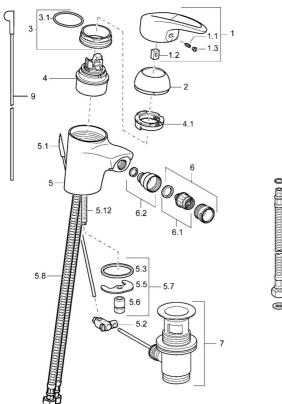

## Reserveonderdelen

| <b>00</b> -5.11 |
|-----------------|
| 00-0.11         |
| 5.9             |
|                 |
| <b>@</b> — 5.10 |

## SP54063205

|      | Naam                                          | Code       |
|------|-----------------------------------------------|------------|
| 1    | Hendel Stopgezet                              | 5990548875 |
| 1.1  | Schroef, M5x8, SW2.5                          | 59904755   |
| 1.2  | Joint klassiek uitloop                        | 59904778   |
| 1.3  | Sierdop Grijs                                 | 59912112   |
| 2    | Kap Chroom                                    | 59912638   |
| 3    | Schroefoog, M50x1, SW45                       | 59904775   |
| 3.1  | O-ring, d 43x2.5                              | 59911166   |
| 4    | Binnenwerk, 4.8 eco                           | 59904601   |
| 4.1  | Hot water limiter                             | 59904759   |
| 5.2  | Gewrichtstuk                                  | 59904624   |
| 5.3  | Dichting, 37x48x3.5                           | 59911422   |
| 5.5  | Fixing plate                                  | 59904765   |
| 5.6  | Schroef, M8x1, SW13                           | 59904766   |
| 5.7  | Bevestigingsset                               | 59910749   |
| 5.8  | Slangen                                       | 59912709   |
| 5.9  | Flexibele aansluitingen, L=430, G3/8-M10x1    | 59912515   |
| 5.10 | Dichting, 9.5x14.4x2                          | 59912551   |
| 5.11 | O-ring, d 7.65x1.78                           | 59902337   |
| 5.12 | Bevestigingsschroeven, M8x1, L=140            | 59912474   |
| 6    | Mousseur, M24x1 STD HC A Chroom               | 59902366   |
| 6.1  | Mousseur, M22/24 A                            | 59902081   |
| 6.2  | Kogelstuk bidet                               | 59910952   |
| 7    | Wastegarnituur Chroom                         | 59904620   |
| N.I. | Koppelingsbuisdeel], 10xG3/8 Chroom Stopgezet | 59912332   |
| N.I. | Koppelingsbuisdeel], L=430, M10x1             | 59912550   |
|      |                                               |            |