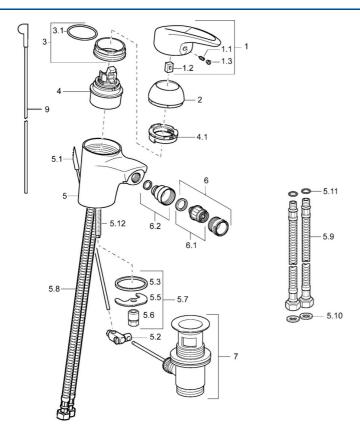

## Parti di ricambio

## SP54063205

|      | Nome                                                     | Codice     |
|------|----------------------------------------------------------|------------|
| 1    | Leva Fuori produzione                                    | 5990548875 |
| 1.1  | Screw, M5x8, SW2.5                                       | 59904755   |
| 1.2  | Adattatore                                               | 59904778   |
| 1.3  | Tappo Grigio                                             | 59912112   |
| 2    | Cappuccio Cromo                                          | 59912638   |
| 3    | Vite eye, M50x1, SW45                                    | 59904775   |
| 3.1  | O-ring, d 43x2.5                                         | 59911166   |
| 4    | Cartuccia, 4.8 eco                                       | 59904601   |
| 4.1  | Hot water limiter                                        | 59904759   |
| 5.2  | Snodo                                                    | 59904624   |
| 5.3  | Giunto, 37x48x3.5                                        | 59911422   |
| 5.5  | Fixing plate                                             | 59904765   |
| 5.6  | Screw, M8x1, SW13                                        | 59904766   |
| 5.7  | Set di fissaggio                                         | 59910749   |
| 5.8  | Tubo flessibile                                          | 59912709   |
| 5.9  | Cannette flessibili, L=430, G3/8-M10x1                   | 59912515   |
| 5.10 | Giunto, 9.5x14.4x2                                       | 59912551   |
| 5.11 | O-ring, d 7.65x1.78                                      | 59902337   |
| 5.12 | Viti di fissaggio, M8x1, L=140                           | 59912474   |
| 6    | Aereatore, M24x1 STD HC A Cromo                          | 59902366   |
| 6.1  | Aereatore, M22/24 A                                      | 59902081   |
| 6.2  | Aeratore per miscelatore bidet                           | 59910952   |
| 7    | Scarico a saltarello Cromo                               | 59904620   |
| N.I. | Tubo di accoppiamento, 10xG3/8 Cromo Fuori<br>produzione | 59912332   |
| N.I. | Tubo di accoppiamento, L=430, M10x1                      | 59912550   |