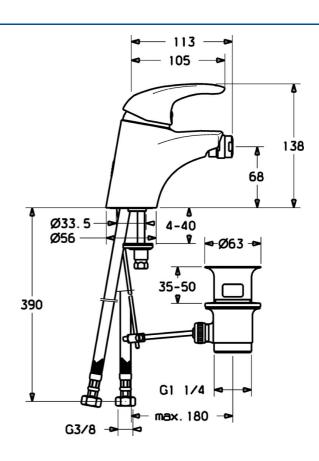

## Dati tecnici

| Caratteristiche tecniche |            |  |
|--------------------------|------------|--|
| Fornitura di acqua calda | max. +80°C |  |
| Pressione di esercizio   | 0.5-10 bar |  |
| Materiale                | Ottone     |  |
| Norme                    |            |  |
| Standard EN              | EN 817     |  |