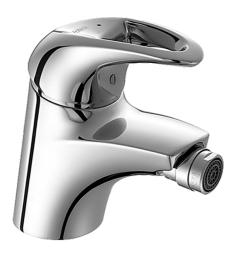

## 54063205 HANSAMIX - Miscelatore bidet

EAN: 4015474076761 static.hansa.com/54063205

- Bidet
- Monocomando
- Montaggio d'appoggio

- Cromo
- Leva/Manopola monocomando, Leva con simbolo F+C