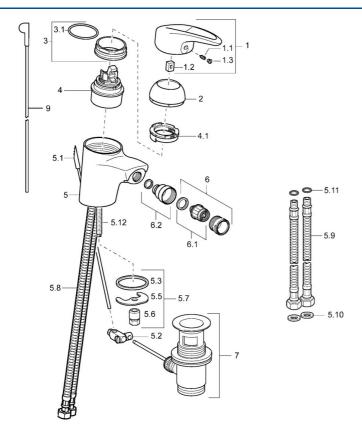

## **Spare parts**

## SP54063205

|      | Name                                | Code       |
|------|-------------------------------------|------------|
| 1    | Lever Discontinued                  | 5990548875 |
| 1.1  | Screw, M5x8, SW2.5                  | 59904755   |
| 1.2  | Bushing                             | 59904778   |
| 1.3  | Symbol plug Grey                    | 59912112   |
| 2    | Covering cap                        | 59912638   |
| 3    | Eye screw, M50x1, SW45              | 59904775   |
| 3.1  | O-ring, d 43x2.5                    | 59911166   |
| 4    | Cartridge, 4.8 eco                  | 59904601   |
| 4.1  | Hot water limiter                   | 59904759   |
| 5.2  | Swivel joint                        | 59904624   |
| 5.3  | Gasket, 37x48x3.5                   | 59911422   |
| 5.5  | Fixing plate                        | 59904765   |
| 5.6  | Screw, M8x1, SW13                   | 59904766   |
| 5.7  | Fixing set                          | 59910749   |
| 5.8  | Hose                                | 59912709   |
| 5.9  | Flexible pipe, L=430, G3/8-M10x1    | 59912515   |
| 5.10 | Gasket, 9.5x14.4x2                  | 59912551   |
| 5.11 | O-ring, d 7.65x1.78                 | 59902337   |
| 5.12 | Fixing screw, M8x1, L=140           | 59912474   |
| 6    | Aerator, M24x1 STD HC A             | 59902366   |
| 6.1  | Aerator, M22/24 A                   | 59902081   |
| 6.2  | Ball joint for bidet faucet         | 59910952   |
| 7    | Pop-up waste                        | 59904620   |
| N.I. | Coupling pipe, 10xG3/8 Discontinued | 59912332   |
| N.I. | Coupling pipe, L=430, M10x1         | 59912550   |