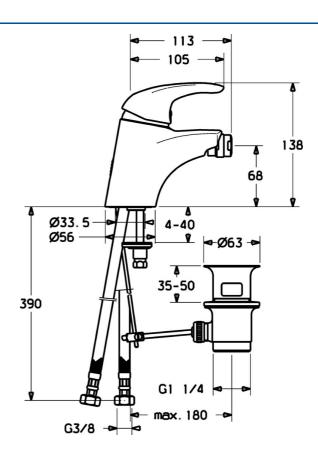

## **Technical data**

| Technic | al Di | uneit | 163 |
|---------|-------|-------|-----|
|         |       |       |     |

Hot water supply max. +80°C Working pressure 0.5-10 bar Material Brass