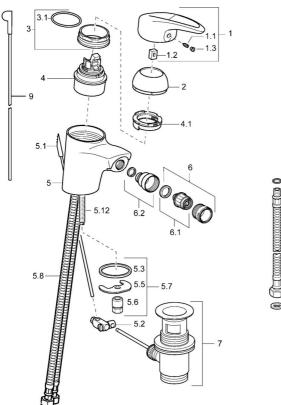

# Náhradné diely

| <b>OO</b> -5.11 |
|-----------------|
| 0 0 0.11        |
| 5.9             |
| <b>66</b> 5.10  |

### SP54063205

|      | Názov                                 | Kód        |  |
|------|---------------------------------------|------------|--|
| 1    | Ovládacia rukoväť Ukončené            | 5990548875 |  |
| 1.1  | Skrutka, M5x8, SW2.5                  | 59904755   |  |
| 1.2  | Klzné puzdro                          | 59904778   |  |
| 1.3  | Záslepka Sivá                         | 59912112   |  |
| 2    | Krytka                                | 59912638   |  |
| 3    | Očné skrutka, M50x1, SW45             | 59904775   |  |
| 3.1  | O-krúžok, d 43x2.5                    | 59911166   |  |
| 4    | Kartuš, 4.8 eco                       | 59904601   |  |
| 4.1  | Hot water limiter                     | 59904759   |  |
| 5.2  | Spojovací diel tiahla                 | 59904624   |  |
| 5.3  | Tesnenie, 37x48x3.5                   | 59911422   |  |
| 5.5  |                                       | 59904765   |  |
| 5.6  | Skrutka, M8x1, SW13                   | 59904766   |  |
| 5.7  | Upevňovací set                        | 59910749   |  |
| 5.8  | Pripájacie hadičky                    | 59912709   |  |
| 5.9  | Flexibilná hadička, L=430, G3/8-M10x1 | 59912515   |  |
| 5.10 | Tesnenie, 9.5x14.4x2                  | 59912551   |  |
| 5.11 | O-krúžok, d 7.65x1.78                 | 59902337   |  |
| 5.12 | Upevňovacia skrutka, M8x1, L=140      | 59912474   |  |
| 6    | Aerator, M24x1 STD HC A               | 59902366   |  |
| 6.1  | Aerator, M22/24 A                     | 59902081   |  |
| 6.2  | Ball joint for bidet faucet           | 59910952   |  |
| 7    | Vypúšťací ventil umývadla             | 59904620   |  |
| N.I. | Spojovacie potrubie, 10xG3/8 Ukončené | 59912332   |  |
| N.I. | Spojovacie potrubie, L=430, M10x1     | 59912550   |  |
|      |                                       |            |  |