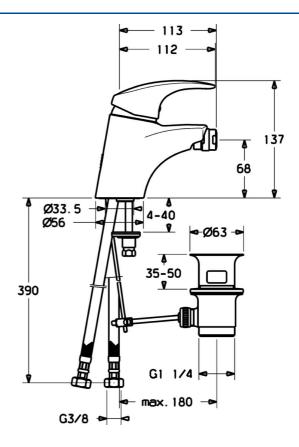

# Technické vlastnosti Dodávka teplej vody max. +80°C Pracovný tlak 0.5-10 bar Materiál Mosadz Predpisy Norma EN EN 817