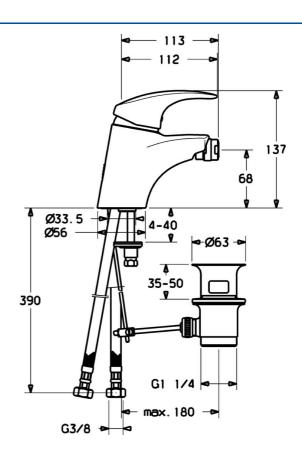

## Technische eigenschappen

Warmwatertoevoer max. +80°C Werkdruk 0.5-10 bar Materiaal brass