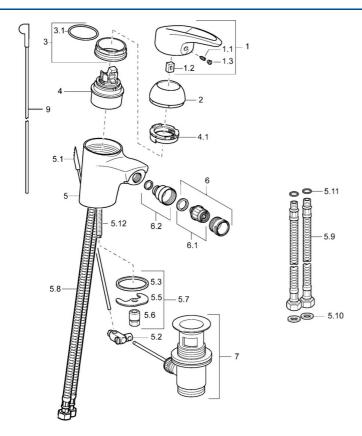

# Reserveonderdelen

### SP54063205

|      | Naam                                          | Code       |
|------|-----------------------------------------------|------------|
| 1    | Hendel Stopgezet                              | 5990548875 |
| 1.1  | Schroef, M5x8, SW2.5                          | 59904755   |
| 1.2  | Joint klassiek uitloop                        | 59904778   |
| 1.3  | Sierdop Grijs                                 | 59912112   |
| 2    | Kap Chroom                                    | 59912638   |
| 3    | Schroefoog, M50x1, SW45                       | 59904775   |
| 3.1  | O-ring, d 43x2.5                              | 59911166   |
| 4    | Binnenwerk, 4.8 eco                           | 59904601   |
| 4.1  | Hot water limiter                             | 59904759   |
| 5.2  | Gewrichtstuk                                  | 59904624   |
| 5.3  | Dichting, 37x48x3.5                           | 59911422   |
| 5.5  | Fixing plate                                  | 59904765   |
| 5.6  | Schroef, M8x1, SW13                           | 59904766   |
| 5.7  | Bevestigingsset                               | 59910749   |
| 5.8  | Slangen                                       | 59912709   |
| 5.9  | Flexibele aansluitingen, L=430, G3/8-M10x1    | 59912515   |
| 5.10 | Dichting, 9.5x14.4x2                          | 59912551   |
| 5.11 | O-ring, d 7.65x1.78                           | 59902337   |
| 5.12 | Bevestigingsschroeven, M8x1, L=140            | 59912474   |
| 6    | Mousseur, M24x1 STD HC A Chroom               | 59902366   |
| 6.1  | Mousseur, M22/24 A                            | 59902081   |
| 6.2  | Kogelstuk bidet                               | 59910952   |
| 7    | Wastegarnituur Chroom                         | 59904620   |
| N.I. | Koppelingsbuisdeel], 10xG3/8 Chroom Stopgezet | 59912332   |
| N.I. | Koppelingsbuisdeel], L=430, M10x1             | 59912550   |