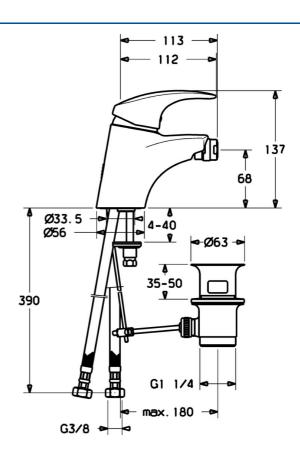

# Dati tecnici

| Caratteristiche tecniche |            |  |
|--------------------------|------------|--|
| Fornitura di acqua calda | max. +80°C |  |
| Pressione di esercizio   | 0.5-10 bar |  |
| Materiale                | Ottone     |  |