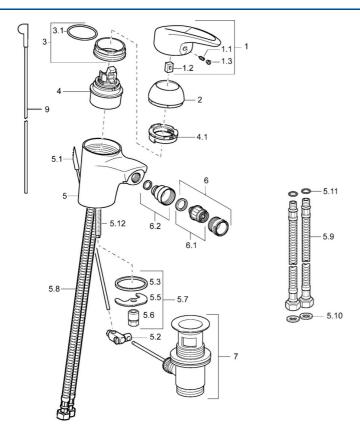

## Parti di ricambio

### SP54063205

|      | Nome                                                     | Codice     |
|------|----------------------------------------------------------|------------|
| 1    | Leva Fuori produzione                                    | 5990548875 |
| 1.1  | Screw, M5x8, SW2.5                                       | 59904755   |
| 1.2  | Adattatore                                               | 59904778   |
| 1.3  | Tappo Grigio                                             | 59912112   |
| 2    | Cappuccio Cromo                                          | 59912638   |
| 3    | Vite eye, M50x1, SW45                                    | 59904775   |
| 3.1  | O-ring, d 43x2.5                                         | 59911166   |
| 4    | Cartuccia, 4.8 eco                                       | 59904601   |
| 4.1  | Hot water limiter                                        | 59904759   |
| 5.2  | Snodo                                                    | 59904624   |
| 5.3  | Giunto, 37x48x3.5                                        | 59911422   |
| 5.5  | Fixing plate                                             | 59904765   |
| 5.6  | Screw, M8x1, SW13                                        | 59904766   |
| 5.7  | Set di fissaggio                                         | 59910749   |
| 5.8  | Tubo flessibile                                          | 59912709   |
| 5.9  | Cannette flessibili, L=430, G3/8-M10x1                   | 59912515   |
| 5.10 | Giunto, 9.5x14.4x2                                       | 59912551   |
| 5.11 | O-ring, d 7.65x1.78                                      | 59902337   |
| 5.12 | Viti di fissaggio, M8x1, L=140                           | 59912474   |
| 6    | Aereatore, M24x1 STD HC A Cromo                          | 59902366   |
| 6.1  | Aereatore, M22/24 A                                      | 59902081   |
| 6.2  | Aeratore per miscelatore bidet                           | 59910952   |
| 7    | Scarico a saltarello Cromo                               | 59904620   |
| N.I. | Tubo di accoppiamento, 10xG3/8 Cromo Fuori<br>produzione | 59912332   |
| N.I. | Tubo di accoppiamento, L=430, M10x1                      | 59912550   |