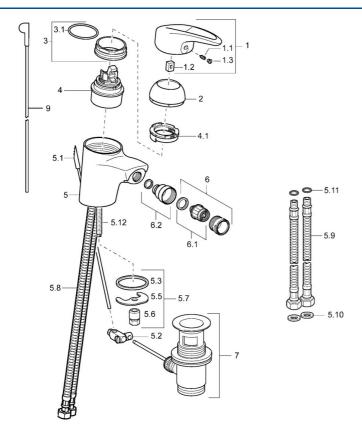

## SP54063205

|      | Name                                | Code       |
|------|-------------------------------------|------------|
| 1    | Lever Discontinued                  | 5990548875 |
| 1.1  | Screw, M5x8, SW2.5                  | 59904755   |
| 1.2  | Bushing                             | 59904778   |
| 1.3  | Symbol plug Grey                    | 59912112   |
| 2    | Covering cap                        | 59912638   |
| 3    | Eye screw, M50x1, SW45              | 59904775   |
| 3.1  | O-ring, d 43x2.5                    | 59911166   |
| 4    | Cartridge, 4.8 eco                  | 59904601   |
| 4.1  | Hot water limiter                   | 59904759   |
| 5.2  | Swivel joint                        | 59904624   |
| 5.3  | Gasket, 37x48x3.5                   | 59911422   |
| 5.5  | Fixing plate                        | 59904765   |
| 5.6  | Screw, M8x1, SW13                   | 59904766   |
| 5.7  | Fixing set                          | 59910749   |
| 5.8  | Hose                                | 59912709   |
| 5.9  | Flexible pipe, L=430, G3/8-M10x1    | 59912515   |
| 5.10 | Gasket, 9.5x14.4x2                  | 59912551   |
| 5.11 | O-ring, d 7.65x1.78                 | 59902337   |
| 5.12 | Fixing screw, M8x1, L=140           | 59912474   |
| 6    | Aerator, M24x1 STD HC A             | 59902366   |
| 6.1  | Aerator, M22/24 A                   | 59902081   |
| 6.2  | Ball joint for bidet faucet         | 59910952   |
| 7    | Pop-up waste                        | 59904620   |
| N.I. | Coupling pipe, 10xG3/8 Discontinued | 59912332   |
| N.I. | Coupling pipe, L=430, M10x1         | 59912550   |