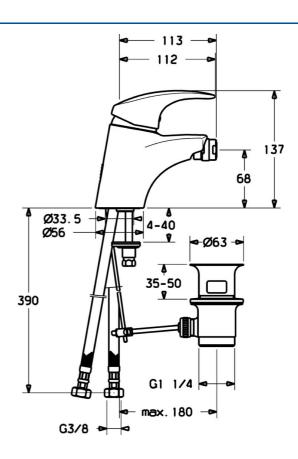

EAN: 4015474076600 static.hansa.com/54063203



- Bidet
- Single-lever
- Deck mounted

- Chrome
- Single operating lever/handle, Hot/Cold symbols



## **Technical data**

| ı | ecn | IIICal | þι | υþ | er | ues |  |
|---|-----|--------|----|----|----|-----|--|
|   |     |        |    |    |    |     |  |
|   |     |        |    |    |    |     |  |

Hot water supply max. +80°C Working pressure 0.5-10 bar Material Brass

## Regulations

EN standard EN 817



## **Spare parts**



## SP54063205

|      | Name                                | Code       |
|------|-------------------------------------|------------|
| 1    | Lever Discontinued                  | 5990548875 |
| 1.1  | Screw, M5x8, SW2.5                  | 59904755   |
| 1.2  | Bushing                             | 59904778   |
| 1.3  | Symbol plug Grey                    | 59912112   |
| 2    | Covering cap                        | 59912638   |
| 3    | Eye screw, M50x1,