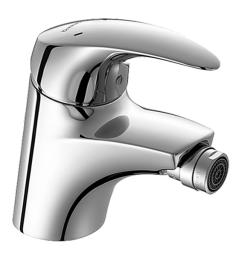

EAN: 4015474076600 static.hansa.com/54063203

- Bidet
- Single-lever
- Deck mounted

- Chrome
- Single operating lever/handle, Hot/Cold symbols