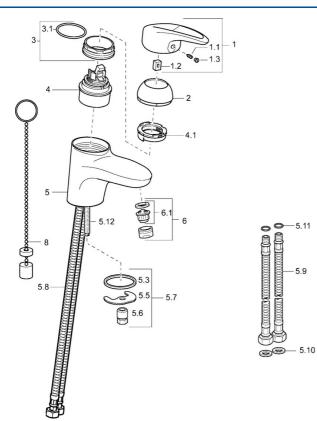

## Náhradné diely

| SP54042205 |
|------------|
|------------|

| •••• |                                       |            |
|------|---------------------------------------|------------|
|      | Názov                                 | Kód        |
| 1    | Ovládacia rukoväť Ukončené            | 5990548875 |
| 1.1  | Skrutka, M5x8, SW2.5                  | 59904755   |
| 1.2  | Klzné puzdro                          | 59904778   |
| 1.3  | Záslepka Sivá                         | 59912112   |
| 2    | Krytka                                | 59912638   |
| 3    | Očné skrutka, M50x1, SW45             | 59904775   |
| 3.1  | O-krúžok, d 43x2.5                    | 59911166   |
| 4    | Kartuš, 4.8 eco                       | 59904601   |
| 4.1  | Hot water limiter                     | 59904759   |
| 5.3  | Tesnenie, 37x48x3.5                   | 59911422   |
| 5.5  |                                       | 59904765   |
| 5.6  | Skrutka, M8x1, SW13                   | 59904766   |
| 5.7  | Upevňovací set                        | 59910749   |
| 5.8  | Pripájacie hadičky                    | 59912709   |
| 5.9  | Flexibilná hadička, L=430, G3/8-M10x1 | 59912515   |
| 5.10 | Tesnenie, 9.5x14.4x2                  | 59912551   |
| 5.11 | O-krúžok, d 7.65x1.78                 | 59902337   |
| 5.12 | Upevňovacia skrutka, M8x1, L=140      | 59912474   |
| 6    | Aerator, M24x1 STD HC A               | 59902366   |
| 6.1  | Aerator, M22/24 A                     | 59902081   |
| 8    | Podložka s očkom pre retiazku         | 59902219   |
| N.I. | Spojovacie potrubie, L=430, M10x1     | 59912550   |
|      |                                       |            |