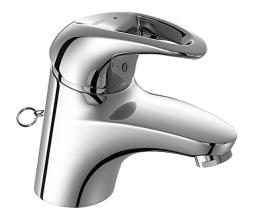

## 54042205 HANSAMIX - Umývadlová batéria

EAN: 4015474076730 static.hansa.com/54042205

- Umývadlo
- Jednopáková
- Stojanková
- Chróm
- Pevné výtokové rameno

- Páka so symbolom teplej a studenej vody, Jedna ovládacia páka / rukoväť
- Zápustná retiazka
- Flexibilné pripojovacie hadičky
- Bez odtokovej garnitúry