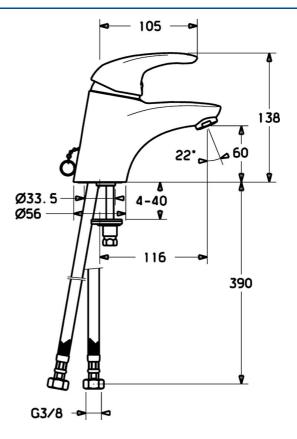

#### Technické vlastnosti

| Veľkosť DN (menovitý rozmer) | DN15       |
|------------------------------|------------|
| Dodávka teplej vody          | max. +70°C |
| Pracovný tlak                | 0.5-10 bar |
| Spojovacia veľkosť           | G3/8       |
| Projection                   | 116 mm     |
| Materiál                     | Mosadz     |
| Predpisy                     |            |
| Norma EN                     | EN 817     |