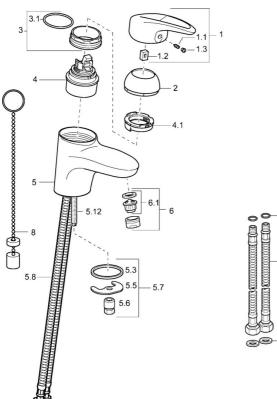

## Reserveonderdelen

| 00-<br>81 | -5.11  |
|-----------|--------|
|           | - 5.9  |
|           |        |
|           | - 5.10 |

|      | Naam                                       | Code       |
|------|--------------------------------------------|------------|
| 1    | Hendel Stopgezet                           | 5990548875 |
| 1.1  | Schroef, M5x8, SW2.5                       | 59904755   |
| 1.2  | Joint klassiek uitloop                     | 59904778   |
| 1.3  | Sierdop Grijs                              | 59912112   |
| 2    | Kap Chroom                                 | 59912638   |
| 3    | Schroefoog, M50x1, SW45                    | 59904775   |
| 3.1  | O-ring, d 43x2.5                           | 59911166   |
| 4    | Binnenwerk, 4.8 eco                        | 59904601   |
| 4.1  | Hot water limiter                          | 59904759   |
| 5.3  | Dichting, 37x48x3.5                        | 59911422   |
| 5.5  | Fixing plate                               | 59904765   |
| 5.6  | Schroef, M8x1, SW13                        | 59904766   |
| 5.7  | Bevestigingsset                            | 59910749   |
| 5.8  | Slangen                                    | 59912709   |
| 5.9  | Flexibele aansluitingen, L=430, G3/8-M10x1 | 59912515   |
| 5.10 | Dichting, 9.5x14.4x2                       | 59912551   |
| 5.11 | O-ring, d 7.65x1.78                        | 59902337   |
| 5.12 | Bevestigingsschroeven, M8x1, L=140         | 59912474   |
| 6    | Mousseur, M24x1 STD HC A Chroom            | 59902366   |
| 6.1  | Mousseur, M22/24 A                         | 59902081   |
| 8    | Kettinghouder                              | 59902219   |
| N.I. | Koppelingsbuisdeel], L=430, M10x1          | 59912550   |
|      |                                            |            |