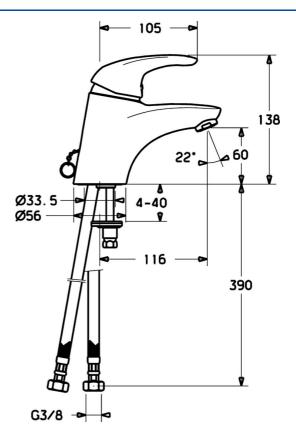

#### Technische eigenschappen

| DN-maat          | DN15       |
|------------------|------------|
| Warmwatertoevoer | max. +70°C |
| Werkdruk         | 0.5-10 bar |
| Aansluitmaat     | G3/8       |
| Projection       | 116 mm     |
| Materiaal        | brass      |
| Voorschriften    |            |
| EN-norm          | EN 817     |