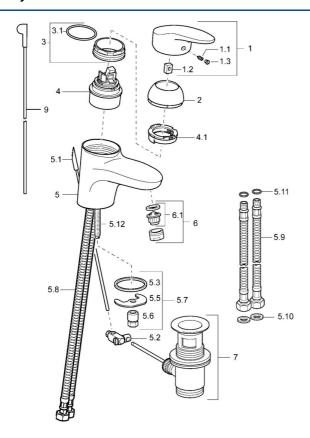

### SP54092203

|      | Názov                                 | Kód      |
|------|---------------------------------------|----------|
| 1.1  | Skrutka, M5x8, SW2.5                  | 59904755 |
| 1.2  | Klzné puzdro                          | 59904778 |
| 1.3  | Záslepka Sivá                         | 59912112 |
| 2    | Krytka                                | 59912638 |
| 3    | Očné skrutka, M50x1, SW45             | 59904775 |
| 3.1  | O-krúžok, d 43x2.5                    | 59911166 |
| 4    | Kartuš, 4.8 eco                       | 59904601 |
| 4.1  | Hot water limiter                     | 59904759 |
| 5.2  | Spojovací diel tiahla                 | 59904624 |
| 5.3  | Tesnenie, 37x48x3.5                   | 59911422 |
| 5.5  |                                       | 59904765 |
| 5.6  | Skrutka, M8x1, SW13                   | 59904766 |
| 5.7  | Upevňovací set                        | 59910749 |
| 5.8  | Pripájacie hadičky                    | 59912709 |
| 5.9  | Flexibilná hadička, L=430, G3/8-M10x1 | 59912515 |
| 5.10 | Tesnenie, 9.5x14.4x2                  | 59912551 |
| 5.11 | O-krúžok, d 7.65x1.78                 | 59902337 |
| 5.12 | Upevňovacia skrutka, M8x1, L=140      | 59912474 |
| 6    | Aerator, M24x1 STD HC A               | 59902366 |
| 6.1  | Aerator, M22/24 A                     | 59902081 |
| 7    | Vypúšťací ventil umývadla             | 59904620 |
| 9    | Ovládacie tiahlo                      | 59912608 |
| N.I. | Podložka s očkom pre retiazku         | 59902219 |
| N.I. | Spojovacie potrubie, L=430, M10x1     | 59912550 |