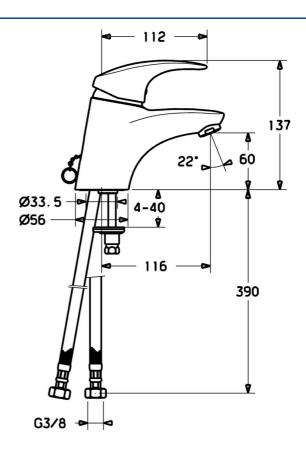

#### Technické vlastnosti

Veľkosť DN (menovitý rozmer) DN15 Dodávka teplej vody max. +70°C Pracovný tlak 0.5-10 bar Spojovacia veľkosť G3/8 Projection 116 mm Materiál Mosadz