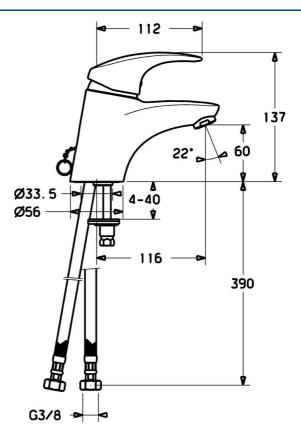

### Caractéristiques techniques

| Taille DN (diamètre nominal) | DN15       |  |
|------------------------------|------------|--|
| Alimentation en eau chaude   | max. +70°C |  |
| Pression de service          | 0.5-10 bar |  |
| Taille de raccord            | G3/8       |  |
| Saillie                      | 116 mm     |  |
| Matériau                     | brass      |  |
| Règlementations              |            |  |
| Norme EN                     | EN 817     |  |