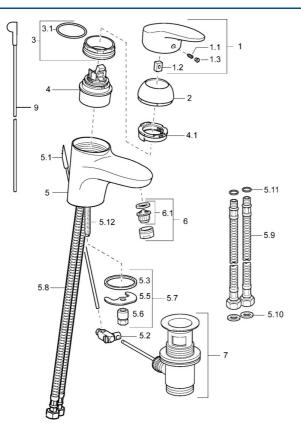

## Pièces de rechange

|      | Nom                                        | Code     |
|------|--------------------------------------------|----------|
| 1.1  | Vis, M5x8, SW2.5                           | 59904755 |
| 1.2  | Kit de joints pour bec                     | 59904778 |
| 1.3  | Capuchon Gris                              | 59912112 |
| 2    | Chape                                      | 59912638 |
| 3    | Vis Loop, M50x1, SW45                      | 59904775 |
| 3.1  | Joint, d 43x2.5                            | 59911166 |
| 4    | Cartouche, 4.8 eco                         | 59904601 |
| 4.1  | Hot water limiter                          | 59904759 |
| 5.2  | Joint                                      | 59904624 |
| 5.3  | Joint, 37x48x3.5                           | 59911422 |
| 5.5  | Fixing plate                               | 59904765 |
| 5.6  | Vis, M8x1, SW13                            | 59904766 |
| 5.7  | Ensemble de fixation                       | 59910749 |
| 5.8  | Tuyau                                      | 59912709 |
| 5.9  | Flexible d'alimentation, L=430, G3/8-M10x1 | 59912515 |
| 5.10 | Joint, 9.5x14.4x2                          | 59912551 |
| 5.11 | Joint, d 7.65x1.78                         | 59902337 |
| 5.12 | Vis, M8x1, L=140                           | 59912474 |
| 6    | Aérateur, M24x1 STD HC A                   | 59902366 |
| 6.1  | Aérateur, M22/24 A                         | 59902081 |
| 7    | Vidage                                     | 59904620 |
| 9    | Tirette de vidage                          | 59912608 |
| N.I. | Bague avec graine d'attache                | 59902219 |
| N.I. | Tuyau de raccordement, L=430, M10x1        | 59912550 |
|      |                                            |          |