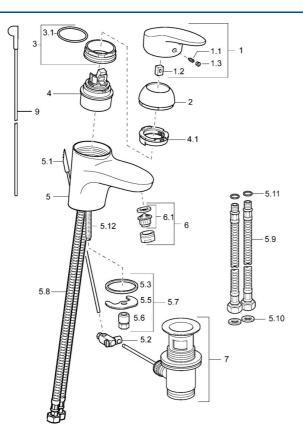

## Spare parts

|      | Name                             | Code     |
|------|----------------------------------|----------|
| 1.1  | Screw, M5x8, SW2.5               | 59904755 |
| 1.2  | Bushing                          | 59904778 |
| 1.3  | Symbol plug Grey                 | 59912112 |
| 2    | Covering cap                     | 59912638 |
| 3    | Eye screw, M50x1, SW45           | 59904775 |
| 3.1  | O-ring, d 43x2.5                 | 59911166 |
| 4    | Cartridge, 4.8 eco               | 59904601 |
| 4.1  | Hot water limiter                | 59904759 |
| 5.2  | Swivel joint                     | 59904624 |
| 5.3  | Gasket, 37x48x3.5                | 59911422 |
| 5.5  | Fixing plate                     | 59904765 |
| 5.6  | Screw, M8x1, SW13                | 59904766 |
| 5.7  | Fixing set                       | 59910749 |
| 5.8  | Hose                             | 59912709 |
| 5.9  | Flexible pipe, L=430, G3/8-M10x1 | 59912515 |
| 5.10 | Gasket, 9.5x14.4x2               | 59912551 |
| 5.11 | O-ring, d 7.65x1.78              | 59902337 |
| 5.12 | Fixing screw, M8x1, L=140        | 59912474 |
| 6    | Aerator, M24x1 STD HC A          | 59902366 |
| 6.1  | Aerator, M22/24 A                | 59902081 |
| 7    | Pop-up waste                     | 59904620 |
| 9    | Pop-up operating rod             | 59912608 |
| N.I. | Washer with chain holder         | 59902219 |
| N.I. | Coupling pipe, L=430, M10x1      | 59912550 |
|      |                                  |          |