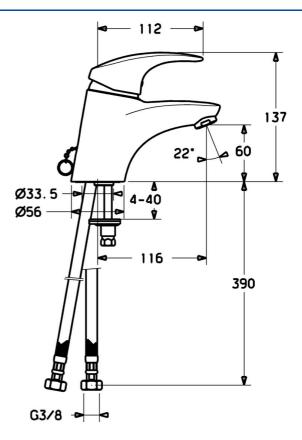

## **Technical data**

## **Technical properties**

| DN-size (nominal dimension) | DN15       |
|-----------------------------|------------|
| Hot water supply            | max. +70°C |
| Working pressure            | 0.5-10 bar |
| Connection size             | G3/8       |
| Projection                  | 116 mm     |
| Material                    | Brass      |
| Regulations                 |            |
| EN standard                 | EN 817     |