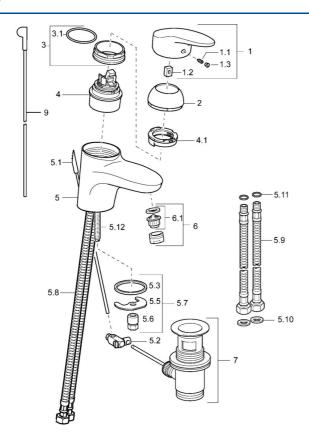

# Ersatzteile

## SP54092203

|      | Name                                | ArtNr.   |
|------|-------------------------------------|----------|
| 1.1  | Schraube, M5x8, SW2.5               | 59904755 |
| 1.2  | Kunststoffadapter                   | 59904778 |
| 1.3  | Dekorkappe Grau                     | 59912112 |
| 2    | Abdeckkappe                         | 59912638 |
| 3    | Ringschraube, M50x1, SW45           | 59904775 |
| 3.1  | O-Ring, d 43x2.5                    | 59911166 |
| 4    | Kartusche, 4.8 eco                  | 59904601 |
| 4.1  | Warmwasser Begrenzer                | 59904759 |
| 5.2  | Gelenkstück                         | 59904624 |
| 5.3  | Dichtung, 37x48x3.5                 | 59911422 |
| 5.5  | Befestigungsplatte                  | 59904765 |
| 5.6  | Schraube, M8x1, SW13                | 59904766 |
| 5.7  | Befestigungssatz                    | 59910749 |
| 5.8  | Schlauch                            | 59912709 |
| 5.9  | Anschlußschlauch, L=430, G3/8-M10x1 | 59912515 |
| 5.10 | Dichtung, 9.5x14.4x2                | 59912551 |
| 5.11 | O-Ring, d 7.65x1.78                 | 59902337 |
| 5.12 | Befestigungsschraube, M8x1, L=140   | 59912474 |
| 6    | Luftsprudler, M24x1 STD HC A        | 59902366 |
| 6.1  | Luftsprudler, M22/24 A              | 59902081 |
| 7    | Ablaufgarnitur                      | 59904620 |
| 9    | Zugstange mit Knopf                 | 59912608 |
| N.I. | Kettenhalter                        | 59902219 |
| N.I. | Anschlussrohr, L=430, M10x1         | 59912550 |