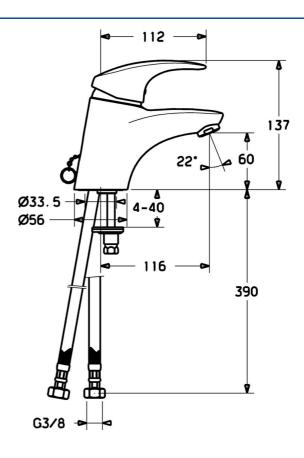

### Technische Eigenschaften

DN-Größe (Nennmaß) DN15 Warmwasserversorgung max. +70°C Arbeitsdruck 0.5-10 bar Anschlussgröße G3/8 Ausladung 116 mm Werkstoff Messing