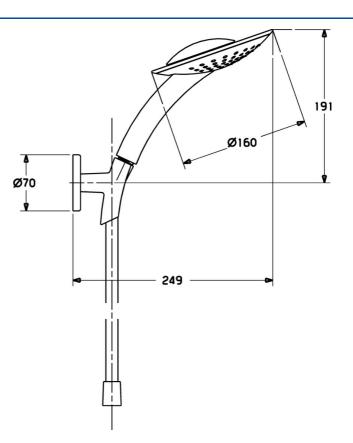

# 54010400 HANSA - Doccetta

EAN: 4015474128101 static.hansa.com/54010400

- Soluzioni doccia
- Montaggio a parete
- Cromo
- Integrato nella bocca di erogazione
- Normale Getto d'acqua uniforme e morbido, Cascata -Getto come una cascata, forte e ampio
- Filtro/i anti-impurità
- 2 getti

### **Caratteristiche tecniche**

| Fornitura di acqua calda | max. +65°C |
|--------------------------|------------|
| Pressione di esercizio   | 0.5-5 bar  |
| Misura della connessione | G1/2       |
| Materiale                | Composite  |
| Norme                    |            |
| Standard EN              | EN 1112    |