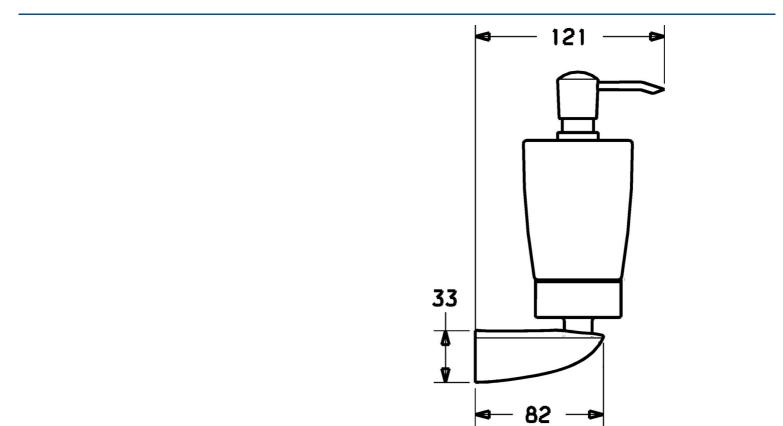

## 53820900 HANSAMOTION - Dispenser sapone liquido

EAN: 4015474110571 static.hansa.com/53820900



• Bagno

Accessori

- Montaggio a parete
  - Cromo



## Dati tecnici



## Parti di ricambio



## SP53820900

|     | Nome                                            | Codice   |
|-----|-------------------------------------------------|----------|
| 1   | Set di fissaggio Fuori produzione               | 59912081 |
| 2   | Screw, M5x6, SW2.5                              | 59912617 |
| 2.2 | Supporto a muro, L=45 Cromo Fuori produzione    | 59912872 |
| 2.4 | Parte interna, d 51x45 Fuori produzione         | 59912831 |
| 4   | Dispenser sapone liquido Cromo Fuori produzione | 59912875 |
| 4.1 | Dispenser sapone liquido Fuori produzione       | 59912874 |
| 4.2 | Fornitura Fuori produzione                      | 59912563 |