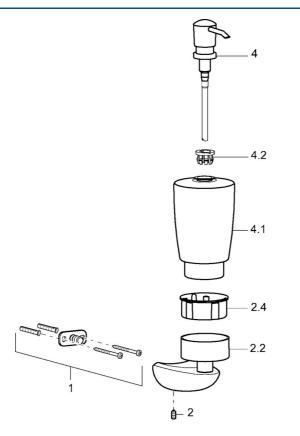

## Parti di ricambio

## SP53820900

|     | Nome                                            | Codice   |
|-----|-------------------------------------------------|----------|
| 1   | Set di fissaggio Fuori produzione               | 59912081 |
| 2   | Screw, M5x6, SW2.5                              | 59912617 |
| 2.2 | Supporto a muro, L=45 Cromo Fuori produzione    | 59912872 |
| 2.4 | Parte interna, d 51x45 Fuori produzione         | 59912831 |
| 4   | Dispenser sapone liquido Cromo Fuori produzione | 59912875 |
| 4.1 | Dispenser sapone liquido Fuori produzione       | 59912874 |
| 4.2 | Fornitura Fuori produzione                      | 59912563 |