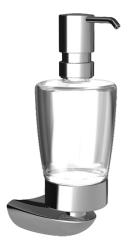

## 53820900 HANSAMOTION - Dispenser sapone liquido

EAN: 4015474110571 static.hansa.com/53820900

• Bagno

Accessori

- Montaggio a parete
  - Cromo