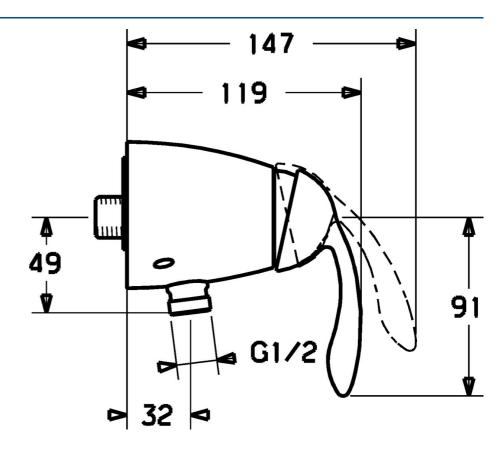

### Dati tecnici

#### Caratteristiche tecniche

Fornitura di acqua calda Pressione di esercizio Backflow prevention (EN1717) max. +80°C 0.5-10 bar

EB