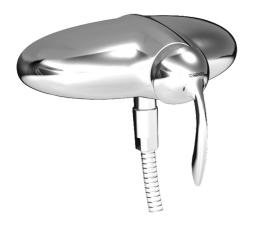

# 53690101 HANSAMOTION - Miscelatore doccia

EAN: 4015474106581 static.hansa.com/53690101

**☑ HAN5A** 

- Soluzioni doccia
- Monocomando
- Montaggio a parete

- Cromo
- Valvola/e di non ritorno
- sicurezza incorporata anti-riflusso per uso domestico (ai sensi DIN EN 1717)