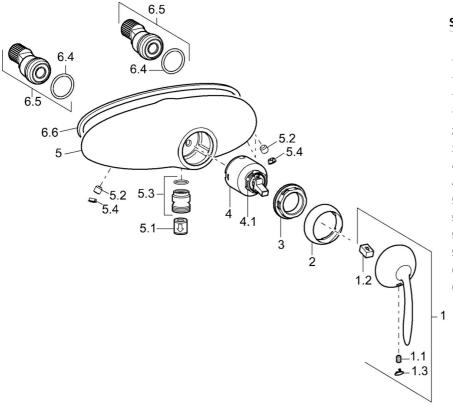

# Parti di ricambio

### SP53690101

|     | Nome                                            | Codice   |
|-----|-------------------------------------------------|----------|
| 1   | Leva Cromo Fuori produzione                     | 59912864 |
| 1.1 | Screw, M5x8, SW2.5                              | 59904755 |
| 1.2 | Adattatore                                      | 59904778 |
| 1.3 | Tappo Cromo Fuori produzione                    | 59911480 |
| 2   | Cappuccio Cromo Fuori produzione                | 59912797 |
| 3   | Screw, M42x1, SW34 Fuori produzione             | 59912798 |
| 4   | Cartuccia, 4.0 Classic                          | 59912791 |
| 4.1 | Temperature adjustment limiter Fuori produzione | 59912799 |
| 5.1 | Valvola antiriflusso                            | 59905714 |
| 5.2 | Screw, M8x8                                     | 59906104 |
| 5.3 | Capezzolo filetto, G1/2xM18x1                   | 59911384 |
| 5.4 | Tappo, 8 mm Cromo Fuori produzione              | 59912865 |
| 6.4 | O-ring, 25.07x2.62                              | 59911479 |
| 6.5 | Accessione, G1/2                                | 59911491 |