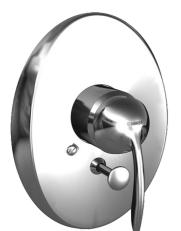

# 53629101 HANSAMOTION - Vaňová a sprchová podomietková

batéria Ukončené

EAN: 4015474106772 static.hansa.com/53629101

- Sprcha a vaňa
- Sada pre konečnú montáž, Jednopáková
- Podomietková inštalácia
- Chróm