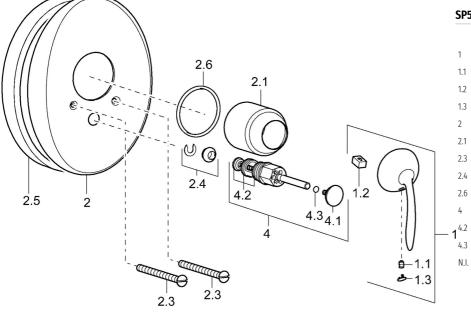

## Náhradné diely

### SP53629101

| Názov                      | Kód      |
|----------------------------|----------|
| Ovládacia rukoväť Ukončené | 59912864 |
| Skrutka, M5x8, SW2.5       | 59904755 |
| Klzné puzdro               | 59904778 |
| Plug Ukončené              | 59911480 |
| Krycí diel Ukončené        | 59911911 |
| Krytka Ukončené            | 59912795 |
| Skrutka, M5x65             | 59904847 |
| Krytka Eko drez-kapna      | 59904846 |
| O-krúžok, 55x2             | 59912543 |
| Prepínač                   | 59911156 |
| Tesnenie sada              | 59904791 |
| O-krúžok, d 4x1            | 59902331 |
| Nadstavný segment, 20 mm   | 59904983 |