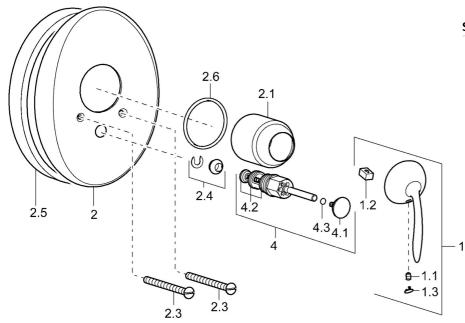

## SP53629101

|      | Naam                              | Code     |
|------|-----------------------------------|----------|
| 1    | Hendel Chroom Stopgezet           | 59912864 |
| 1.1  | Schroef, M5x8, SW2.5              | 59904755 |
| 1.2  | Joint klassiek uitloop            | 59904778 |
| 1.3  | Plug Chroom Stopgezet             | 59911480 |
| 2    | Afdekplaat Chroom Stopgezet       | 59911911 |
| 2.1  | Kap Chroom Stopgezet              | 59912795 |
| 2.3  | Schroef, M5x65 Chroom             | 59904847 |
| 2.4  | Kapmet begrenzer keuken           | 59904846 |
| 2.6  | O-ring, 55x2                      | 59912543 |
| 4    | Omsteller Chroom                  | 59911156 |
| 4.2  | Dichting                          | 59904791 |
| 4.3  | O-ring, d 4x1                     | 59902331 |
| N.I. | Inbouwverlengstuk kompleet, 20 mm | 59904983 |