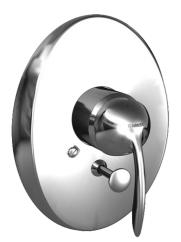

EAN: 4015474106772 static.hansa.com/53629101

• Bad en douche

• Afbouwset, Eengreeps

- Wandmontage voor inbouwunit
- Chroom