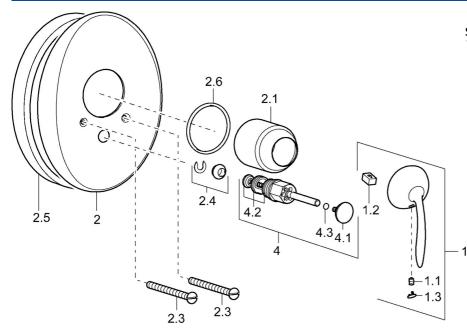

## Parti di ricambio

SP53629101

|                         | Nome                             | Codice   |
|-------------------------|----------------------------------|----------|
| 1                       | Leva Cromo Fuori produzione      | 59912864 |
| 1.1                     | Screw, M5x8, SW2.5               | 59904755 |
| 1.2                     | Adattatore                       | 59904778 |
| 1.3                     | Tappo Cromo Fuori produzione     | 59911480 |
| 2                       | Piastra Cromo Fuori produzione   | 59911911 |
| 2.1                     | Cappuccio Cromo Fuori produzione | 59912795 |
| 2.3                     | Screw, M5x65 Cromo               | 59904847 |
| 2.4                     | Pezzi di guida                   | 59904846 |
| 2.6                     | O-ring, 55x2                     | 59912543 |
| 4                       | Deviatore Cromo                  | 59911156 |
| <b>1</b> <sup>4.2</sup> | Kit di guarnizione               | 59904791 |
| 4.3                     | O-ring, d 4x1                    | 59902331 |
| N.I.                    | Prolunga, 20 mm                  | 59904983 |
|                         |                                  |          |