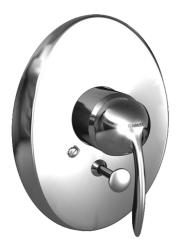

## 53629101 HANSAMOTION - Piastra per miscelatore vasca-doccia

EAN: 4015474106772 static.hansa.com/53629101

• Vasca & doccia

- Set esterno, Monocomando
- Montaggio a parete con unità d'incasso
- Cromo