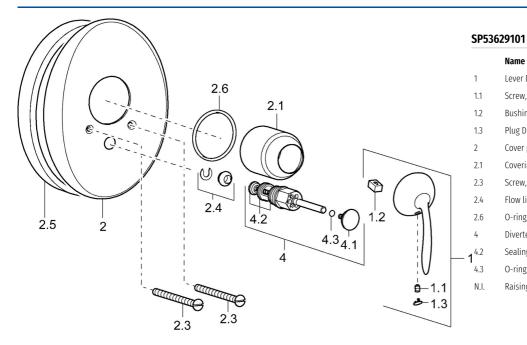

## Spare parts

#### Code Name Lever Discontinued 59912864 1 1.1 Screw, M5x8, SW2.5 59904755 1.2 Bushing 59904778 59911480 1.3 Plug Discontinued 2 Cover plate Discontinued 59911911 Covering cap Discontinued 2.1 59912795 2.3 Screw, M5x65 59904847 Flow limiting cap 2.4 59904846 2.6 0-ring, 55x2 59912543 4 Diverter 59911156 4.2 Sealing kit 59904791 4.3 0-ring, d 4x1 59902331 N.I. Raising kit, 20 mm 59904983