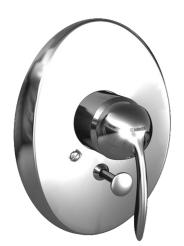

# 53629101 HANSAMOTION - Cover part for bath and shower

faucet Discontinued

EAN: 4015474106772 static.hansa.com/53629101

- Bathtub & Shower
- Trim Kit, Single-lever

- Concealed wall mounting
- Chrome