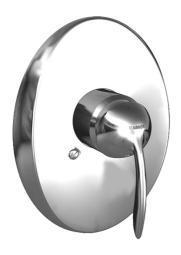

## SP53619101

|      | Názov                      | Kód      |
|------|----------------------------|----------|
| 1    | Ovládacia rukoväť Ukončené | 59912864 |
| 1.1  | Skrutka, M5x8, SW2.5       | 59904755 |
| 1.2  | Klzné puzdro               | 59904778 |
| 1.3  | Plug Ukončené              | 59911480 |
| 2    | Krycí diel Ukončené        | 59911913 |
| 2.1  | Krytka Ukončené            | 59912795 |
| 2.3  | Skrutka, M5x65             | 59904847 |
| 2.6  | O-krúžok, 55x2             | 59912543 |
| N.I. | Nadstavný segment, 20 mm   | 59904983 |
| _    |                            |          |