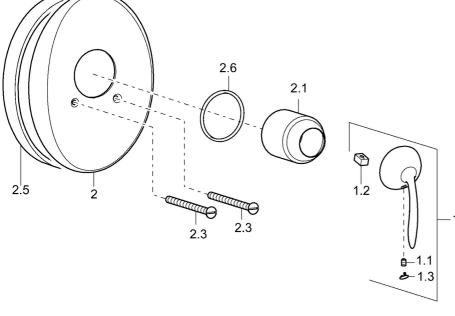

## Parti di ricambio

### SP53619101

|      | Nome                             | Codice   |
|------|----------------------------------|----------|
| 1    | Leva Cromo Fuori produzione      | 59912864 |
| 1.1  | Screw, M5x8, SW2.5               | 59904755 |
| 1.2  | Adattatore                       | 59904778 |
| 1.3  | Tappo Cromo Fuori produzione     | 59911480 |
| 2    | Piastra Cromo Fuori produzione   | 59911913 |
| 2.1  | Cappuccio Cromo Fuori produzione | 59912795 |
| 2.3  | Screw, M5x65 Cromo               | 59904847 |
| 2.6  | O-ring, 55x2                     | 59912543 |
| N.I. | Prolunga, 20 mm                  | 59904983 |
|      |                                  |          |