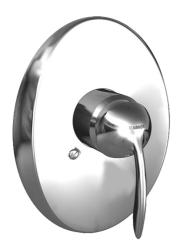

# 53619101 HANSAMOTION - Piastra per miscelatore doccia

EAN: 4015474106437 static.hansa.com/53619101

- Soluzioni doccia
- Set esterno

- Montaggio a parete con unità d'incasso
- Cromo

#### Caratteristiche tecniche

Fornitura di acqua calda Pressione di esercizio max. +80°C 0.5-10 bar