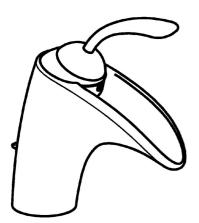

### **Caratteristiche tecniche**

Fornitura di acqua calda Pressione di esercizio Materiale max. +80°C 0.5-10 bar Ottone

reddot design award winner 2005