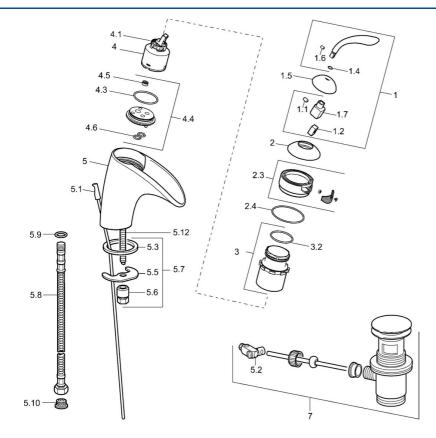

# Parti di ricambio

### SP53602201

|      | Nome                                            | Codice   |
|------|-------------------------------------------------|----------|
| 1    | Leva Cromo Fuori produzione                     | 59912854 |
| 1.1  | Screw, M5x8, SW2.5                              | 59904755 |
| 1.2  | Adattatore                                      | 59904778 |
| 1.5  | Cappuccio Fuori produzione                      | 59912856 |
| 1.6  | Screw, M4x10 SW2.5 Fuori produzione             | 59912855 |
| 2    | Aereatore, (2008-) Fuori produzione             | 59913248 |
| 2.3  | Aereatore Fuori produzione                      | 59912858 |
| 2.3  | Aereatore, (2008-) Fuori produzione             | 59913248 |
| 2.4  | O-ring, 50.52x1.78                              | 59906841 |
| 3    | Viti di fissaggio, M50x1 Fuori produzione       | 59912859 |
| 3.2  | O-ring, 34x2                                    | 59912533 |
| 4    | Cartuccia, 4.0 Classic                          | 59912791 |
| 4.1  | Temperature adjustment limiter Fuori produzione | 59912799 |
| 4.4  | Fuori produzione                                | 59912860 |
| 4.5  | Limitatore di portata, 8L/min                   | 59913095 |
| 4.6  | O-ring, 9x2                                     | 59905095 |
| 5.1  | Asta saltarello Cromo                           | 59912804 |
| 5.2  | Snodo                                           | 59904624 |
| 5.3  | Giunto, 43x37x3                                 | 59912506 |
| 5.5  | Fixing plate                                    | 59904765 |
| 5.6  | Screw, M8x1, SW13                               | 59904766 |
| 5.7  | Set di fissaggio                                | 59910749 |
| 5.8  | Cannette flessibili, L=430, G3/8-M10x1          | 59912515 |
| 5.9  | O-ring, d 7.65x1.78                             | 59902337 |
| 5.10 | Filtro per impurità                             | 59911684 |
| 5.12 | Viti di fissaggio, M8x1, L=140                  | 59912474 |
| 7    | Scarico a saltarello Cromo                      | 59911441 |
| N.I. | Tubo di accoppiamento, L=430, M10x1             | 59912550 |
| N.I. | Socket wrench, SW36                             | 59913900 |
|      |                                                 |          |