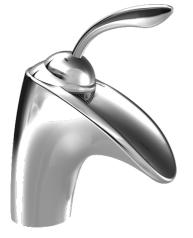

# Parti di ricambio

### SP53602201

|      | Nome                                            | Codice   |
|------|-------------------------------------------------|----------|
| 1    | Leva Cromo Fuori produzione                     | 59912854 |
| 1.1  | Screw, M5x8, SW2.5                              | 59904755 |
| 1.2  | Adattatore                                      | 59904778 |
| 1.5  | Cappuccio Fuori produzione                      | 59912856 |
| 1.6  | Screw, M4x10 SW2.5 Fuori produzione             | 59912855 |
| 2    | Aereatore, (2008-) Fuori produzione             | 59913248 |
| 2.3  | Aereatore Fuori produzione                      | 59912858 |
| 2.3  | Aereatore, (2008-) Fuori produzione             | 59913248 |
| 2.4  | O-ring, 50.52x1.78                              | 59906841 |
| 3    | Viti di fissaggio, M50x1 Fuori produzione       | 59912859 |
| 3.2  | O-ring, 34x2                                    | 59912533 |
| 4    | Cartuccia, 4.0 Classic                          | 59912791 |
| 4.1  | Temperature adjustment limiter Fuori produzione | 59912799 |
| 4.4  | Fuori produzione                                | 59912860 |
| 4.5  | Limitatore di portata, 8L/min                   | 59913095 |
| 4.6  | O-ring, 9x2                                     | 59905095 |
| 5.1  | Asta saltarello Cromo                           | 59912804 |
| 5.2  | Snodo                                           | 59904624 |
| 5.3  | Giunto, 43x37x3                                 | 59912506 |
| 5.5  | Fixing plate                                    | 59904765 |
| 5.6  | Screw, M8x1, SW13                               | 59904766 |
| 5.7  | Set di fissaggio                                | 59910749 |
| 5.8  | Cannette flessibili, L=430, G3/8-M10x1          | 59912515 |
| 5.9  | O-ring, d 7.65x1.78                             | 59902337 |
| 5.10 | Filtro per impurità                             | 59911684 |
| 5.12 | Viti di fissaggio, M8x1, L=140                  | 59912474 |
| 7    | Scarico a saltarello Cromo                      | 59911441 |
| N.I. | Tubo di accoppiamento, L=430, M10x1             | 59912550 |
| N.I. | Socket wrench, SW36                             | 59913900 |
|      |                                                 |          |