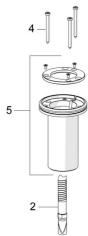

## SP53549470

|    | Nome                                        | Codice   |
|----|---------------------------------------------|----------|
| 01 | Valvola antiriflusso                        | 59905714 |
| 02 | Flessibile doccia, L=1750, G1/2-M12x1 Cromo | 59912281 |
| 03 | Piastra, d 70 mm Cromo                      | 1003886V |
| 04 | Screw, M4x45                                | 59912291 |
| 05 | Supporto per doccetta                       | 59914673 |