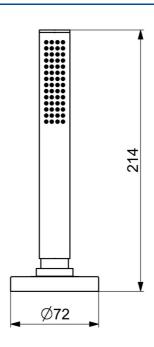

## 53549470 HANSASTILO - Doccetta, 72 mm

EAN: 4057304014659 static.hansa.com/53549470

- Vasca & doccia
- Montaggio a bordo vasca
- Cromo
- Flessibile doccia (1750 mm), Tecnologia di protezione anticalcare
- Intenso Getto d'acqua rinvigorente
- Filtro/i anti-impurità, Valvola/e di non ritorno
- 1 getto

## Dati tecnici

| Caratteristiche Husso | Caratteristiche | flusso |
|-----------------------|-----------------|--------|
|-----------------------|-----------------|--------|

| Portata 3 bar                | 13.2 l/min       |  |
|------------------------------|------------------|--|
| Caratteristiche tecniche     |                  |  |
| Fornitura di acqua calda     | max. +65°C       |  |
| Pressione di esercizio       | 0.5-5 bar        |  |
| Backflow prevention (EN1717) | EB               |  |
| Materiale                    | Composite        |  |
| Norme                        |                  |  |
| Standard EN                  | EN 1112, EN 1113 |  |