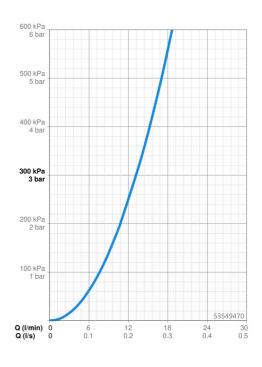

## Dati tecnici

| Caratteristiche Husso | Caratteristiche | flusso |
|-----------------------|-----------------|--------|
|-----------------------|-----------------|--------|

| Portata 3 bar                | 13.2 l/min       |  |
|------------------------------|------------------|--|
| Caratteristiche tecniche     |                  |  |
| Fornitura di acqua calda     | max. +65°C       |  |
| Pressione di esercizio       | 0.5-5 bar        |  |
| Backflow prevention (EN1717) | EB               |  |
| Materiale                    | Composite        |  |
| Norme                        |                  |  |
| Standard EN                  | EN 1112, EN 1113 |  |