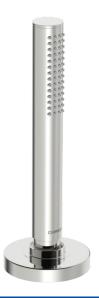

## 53549470 HANSASTILO - Doccetta, 72 mm

EAN: 4057304014659 static.hansa.com/53549470

- Vasca & doccia
- Montaggio a bordo vasca
- Cromo
- Flessibile doccia (1750 mm), Tecnologia di protezione anticalcare
- Intenso Getto d'acqua rinvigorente
- Filtro/i anti-impurità, Valvola/e di non ritorno
- 1 getto