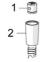

## SP53549470

|    | Nome                                        | Codice   |
|----|---------------------------------------------|----------|
| 01 | Valvola antiriflusso                        | 59905714 |
| 02 | Flessibile doccia, L=1750, G1/2-M12x1 Cromo | 59912281 |
| 03 | Piastra, d 70 mm Cromo                      | 1003886V |
| 04 | Screw, M4x45                                | 59912291 |
| 05 | Supporto per doccetta                       | 59914673 |