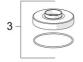

## SP53549470

|    | Nome                                        | Codice   |
|----|---------------------------------------------|----------|
| 01 | Valvola antiriflusso                        | 59905714 |
| 02 | Flessibile doccia, L=1750, G1/2-M12x1 Cromo | 59912281 |
| 03 | Piastra, d 70 mm Cromo                      | 1003886V |
| 04 | Screw, M4x45                                | 59912291 |
| 05 | Supporto per doccetta                       | 59914673 |