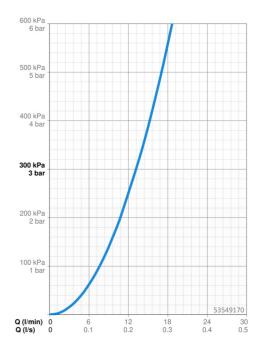

## **Technische Daten**

| Durc | hfl | ussei | gens | chai | ften |
|------|-----|-------|------|------|------|
|      |     |       |      |      |      |

Durchfluss bei 3 bar

Technische Eigenschaften

Warmwasserversorgung max. +65°C