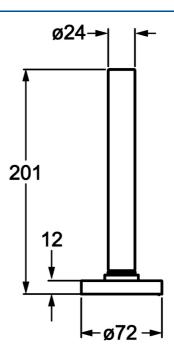

## SP53549170

|     | Name                               | ArtNr.   |
|-----|------------------------------------|----------|
| 9   | Brauseschlauch, L=1750, G1/2-M12x1 | 59912281 |
| 9.1 | Dichtungsring, d 21x12x2           | 59912304 |
| 9.2 | Rückflussverhinderer               | 59905714 |
| 9.3 | Rosette, M70x1, d 72 mm            | 59913287 |
| 9.3 | Rosette, 75x75 mm                  | 59913879 |
| 9.5 | Halter                             | 59913289 |
| 9.6 | Scheibe                            | 59912337 |
| 9.7 | Schraube, M4x45                    | 59912291 |
| 9.8 | Schlauchdurchführung               | 59913288 |
| 10  | Handbrause                         | 54390100 |