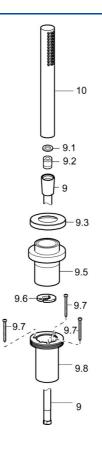

## Ersatzteile

## SP53549170

|     | Name                               | ArtNr.   |
|-----|------------------------------------|----------|
| 9   | Brauseschlauch, L=1750, G1/2-M12x1 | 59912281 |
| 9.1 | Dichtungsring, d 21x12x2           | 59912304 |
| 9.2 | Rückflussverhinderer               | 59905714 |
| 9.3 | Rosette, M70x1, d 72 mm            | 59913287 |
| 9.3 | Rosette, 75x75 mm                  | 59913879 |
| 9.5 | Halter                             | 59913289 |
| 9.6 | Scheibe                            | 59912337 |
| 9.7 | Schraube, M4x45                    | 59912291 |
| 9.8 | Schlauchdurchführung               | 59913288 |
| 10  | Handbrause                         | 54390100 |