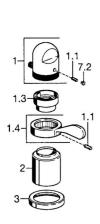

## Parti di ricambio

#### SP53452035

|     | Nome                                                                 | Codice   |
|-----|----------------------------------------------------------------------|----------|
| 1   | Maniglia per regolazione della temperatura Cromo<br>Fuori produzione | 59910152 |
| 1.1 | Screw, M6x6                                                          | 59912330 |
| 1.3 | Temperature adjustment limiter Cromo                                 | 59906355 |
| 1.4 | Leva Cromo                                                           | 59905722 |
| 2   | Cappuccio Cromo Fuori produzione                                     | 59912327 |
| 3   | Piastra Cromo                                                        | 59912259 |
| 6   | Doccetta Cromo Fuori produzione                                      | 59912295 |
| 6   | L'anello di tenuta, d 21x12x2                                        | 59912304 |
| 6.2 | Manicotto di fissaggio Fuori produzione                              | 59912294 |
| 6.3 | Tubo flessibile, G1/2xG3/8 Cromo Fuori produzione                    | 59912293 |
| 7.1 | , M6x10, SW2.6 Fuori produzione                                      | 59912292 |
| 7.2 | Spinotto Cromo                                                       | 59911840 |
| 7.3 | Kit di guarnizione                                                   | 59912276 |
| 7.4 | Piastra Cromo                                                        | 59912278 |