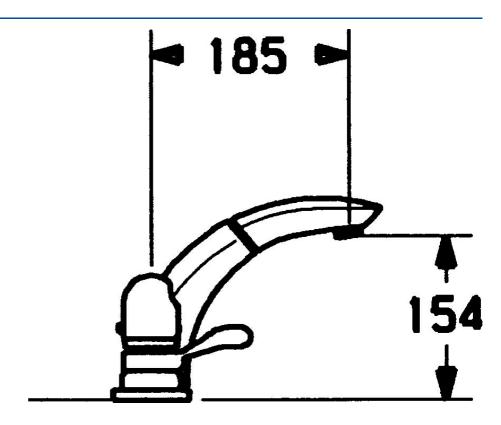

#### Caratteristiche tecniche

Fornitura di acqua calda Pressione di esercizio max. +80°C

0.5-10 bar