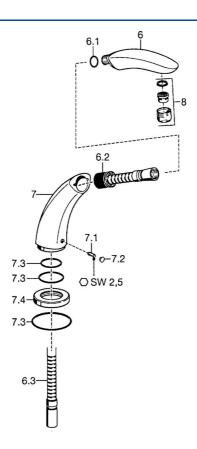

#### SP53452035

|     | Nome                                                                 | Codice   |
|-----|----------------------------------------------------------------------|----------|
| 1   | Maniglia per regolazione della temperatura Cromo<br>Fuori produzione | 59910152 |
| 1.1 | Screw, M6x6                                                          | 59912330 |
| 1.3 | Temperature adjustment limiter Cromo                                 | 59906355 |
| 1.4 | Leva Cromo                                                           | 59905722 |
| 2   | Cappuccio Cromo Fuori produzione                                     | 59912327 |
| 3   | Piastra Cromo                                                        | 59912259 |
| 6   | Doccetta Cromo Fuori produzione                                      | 59912295 |
| 6   | L'anello di tenuta, d 21x12x2                                        | 59912304 |
| 6.2 | Manicotto di fissaggio Fuori produzione                              | 59912294 |
| 6.3 | Tubo flessibile, G1/2xG3/8 Cromo Fuori produzione                    | 59912293 |
| 7.1 | , M6x10, SW2.6 Fuori produzione                                      | 59912292 |
| 7.2 | Spinotto Cromo                                                       | 59911840 |
| 7.3 | Kit di guarnizione                                                   | 59912276 |
| 7.4 | Piastra Cromo                                                        | 59912278 |