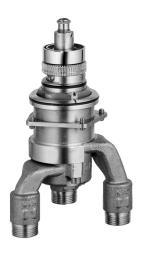

## Reserveonderdelen

## SP53440100

|      | Naam                               | Code     |
|------|------------------------------------|----------|
| 4    | Thermostaat/binnenwerk, G1/2       | 59904501 |
| 4.1  | O-ring, d 27x2                     | 59901532 |
| 4.2  | O-ring, 35x2.5                     | 59905020 |
| 4.5  | Filter sproeier, 0.16 mm           | 59905036 |
| 4.7  | Schroefoog, M52x1, SW 50           | 59911516 |
| 4.8  | O-ring, 50.52x1.78                 | 59906841 |
| 4.9  | Adapter                            | 59911514 |
| 4.10 | O-ring, d 40x2                     | 59911507 |
| 5.3  | Flens Stopgezet                    | 59912342 |
| 5.4  | O-ring, 66x2 Stopgezet             | 59912341 |
| 5.6  | Bevestigingsset Stopgezet          | 59912343 |
| 5.7  | Pin, M6x12, SW6 Stopgezet          | 59912344 |
| 5.8  | Vaststelling van de mouw Stopgezet | 59912345 |
| 5.9  | O-ring, d 55x1.5 Stopgezet         | 59912340 |
| 9    | Slangen, G3/4xG3/8 Stopgezet       | 59912346 |
| 9.1  | Nippel, G1/2xG3/8 Stopgezet        | 59912349 |
| 9.2  | Dichting, 18.5x12.2x1.5            | 59902313 |
| 9.3  | Terugslagklep                      | 59905714 |
| 9.4  | Fixing part Stopgezet              | 59912348 |
| 10   | Uitloop Stopgezet                  | 59912350 |
| 10.1 | Slangen Stopgezet                  | 59912338 |
| 10.2 | O-ring, d 38x3.5                   | 59910236 |
| 10.3 | Dichting, 48x33.5x2                | 59902283 |
| 10.4 | Glijring wit                       | 59904893 |
| 10.6 | Bevestigingsset Stopgezet          | 59912347 |