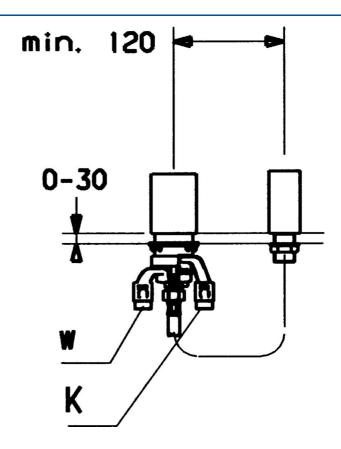

## **Technische gegevens**

## Technische eigenschappen

Warmwatertoevoer Werkdruk Terugstroom beveiliging (EN1717) max. +80°C 0.5-10 bar