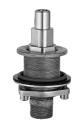

## Reserveonderdelen

## SP53440100

|      | Naam                               | Code     |
|------|------------------------------------|----------|
| 4    | Thermostaat/binnenwerk, G1/2       | 59904501 |
| 4.1  | O-ring, d 27x2                     | 59901532 |
| 4.2  | O-ring, 35x2.5                     | 59905020 |
| 4.5  | Filter sproeier, 0.16 mm           | 59905036 |
| 4.7  | Schroefoog, M52x1, SW 50           | 59911516 |
| 4.8  | O-ring, 50.52x1.78                 | 59906841 |
| 4.9  | Adapter                            | 59911514 |
| 4.10 | O-ring, d 40x2                     | 59911507 |
| 5.3  | Flens Stopgezet                    | 59912342 |
| 5.4  | O-ring, 66x2 Stopgezet             | 59912341 |
| 5.6  | Bevestigingsset Stopgezet          | 59912343 |
| 5.7  | Pin, M6x12, SW6 Stopgezet          | 59912344 |
| 5.8  | Vaststelling van de mouw Stopgezet | 59912345 |
| 5.9  | O-ring, d 55x1.5 Stopgezet         | 59912340 |
| 9    | Slangen, G3/4xG3/8 Stopgezet       | 59912346 |
| 9.1  | Nippel, G1/2xG3/8 Stopgezet        | 59912349 |
| 9.2  | Dichting, 18.5x12.2x1.5            | 59902313 |
| 9.3  | Terugslagklep                      | 59905714 |
| 9.4  | Fixing part Stopgezet              | 59912348 |
| 10   | Uitloop Stopgezet                  | 59912350 |
| 10.1 | Slangen Stopgezet                  | 59912338 |
| 10.2 | O-ring, d 38x3.5                   | 59910236 |
| 10.3 | Dichting, 48x33.5x2                | 59902283 |
| 10.4 | Glijring wit                       | 59904893 |
| 10.6 | Bevestigingsset Stopgezet          | 59912347 |