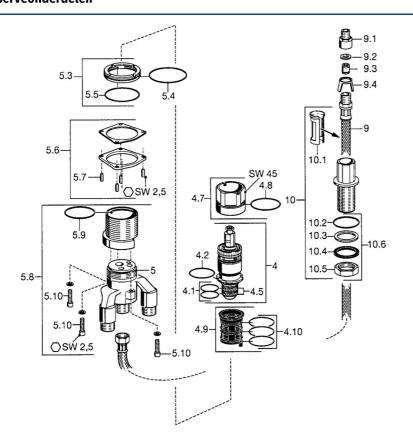

## Reserveonderdelen

## SP53440100

|      | Naam                               | Code     |
|------|------------------------------------|----------|
| 4    | Thermostaat/binnenwerk, G1/2       | 59904501 |
| 4.1  | O-ring, d 27x2                     | 59901532 |
| 4.2  | O-ring, 35x2.5                     | 59905020 |
| 4.5  | Filter sproeier, 0.16 mm           | 59905036 |
| 4.7  | Schroefoog, M52x1, SW 50           | 59911516 |
| 4.8  | O-ring, 50.52x1.78                 | 59906841 |
| 4.9  | Adapter                            | 59911514 |
| 4.10 | O-ring, d 40x2                     | 59911507 |
| 5.3  | Flens Stopgezet                    | 59912342 |
| 5.4  | O-ring, 66x2 Stopgezet             | 59912341 |
| 5.6  | Bevestigingsset Stopgezet          | 59912343 |
| 5.7  | Pin, M6x12, SW6 Stopgezet          | 59912344 |
| 5.8  | Vaststelling van de mouw Stopgezet | 59912345 |
| 5.9  | O-ring, d 55x1.5 Stopgezet         | 59912340 |
| 9    | Slangen, G3/4xG3/8 Stopgezet       | 59912346 |
| 9.1  | Nippel, G1/2xG3/8 Stopgezet        | 59912349 |
| 9.2  | Dichting, 18.5x12.2x1.5            | 59902313 |
| 9.3  | Terugslagklep                      | 59905714 |
| 9.4  | Fixing part Stopgezet              | 59912348 |
| 10   | Uitloop Stopgezet                  | 59912350 |
| 10.1 | Slangen Stopgezet                  | 59912338 |
| 10.2 | O-ring, d 38x3.5                   | 59910236 |
| 10.3 | Dichting, 48x33.5x2                | 59902283 |
| 10.4 | Glijring wit                       | 59904893 |
| 10.6 | Bevestigingsset Stopgezet          | 59912347 |