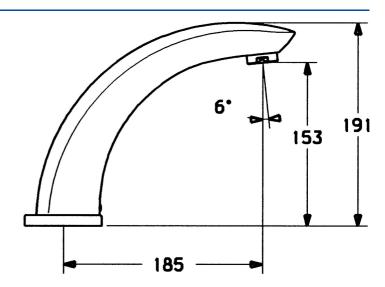

## Technische eigenschappen

Warmwatertoevoer

Werkdruk

Lengte / Hoogte

max. +80°C

0.5-10 bar

185 mm