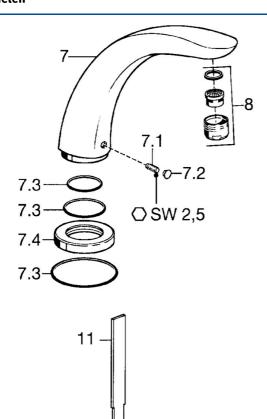

## Reserveonderdelen

## SP53322100

|     | Naam                                | Code     |
|-----|-------------------------------------|----------|
| 7   | Uitloop, L=185 Chroom               | 59912270 |
| 7   | Uitloop, L=240 Chroom               | 59912273 |
| 7.1 | Schroef, M6x16, SW 2.5              | 59910120 |
| 7.2 | Binnendeel temperatuurhendel Chroom | 59911840 |
| 7.3 | Dichting                            | 59912276 |
| 7.4 | Afdekplaat Chroom                   | 59912278 |
| 8   | Mousseur, M28x1 D Chroom            | 59907198 |
| 11  | Instrument Stongezet                | 59912277 |