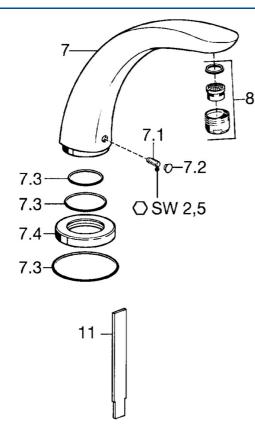

### SP53322100

|     | Nome                     | Codice   |
|-----|--------------------------|----------|
| 7   | Bocca, L=185 Cromo       | 59912270 |
| 7   | Bocca, L=240 Cromo       | 59912273 |
| 7.1 | Screw, M6x16, SW 2.5     | 59910120 |
| 7.2 | Spinotto Cromo           | 59911840 |
| 7.3 | Kit di guarnizione       | 59912276 |
| 7.4 | Piastra Cromo            | 59912278 |
| 8   | Aereatore, M28x1 D Cromo | 59907198 |
| 11  | Tool Fuori produzione    | 59912277 |