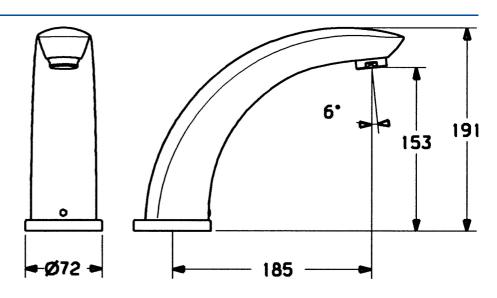

#### **Caratteristiche tecniche**

Fornitura di acqua calda Pressione di esercizio Lunghezza / altezza max. +80°C 0.5-10 bar 185 mm