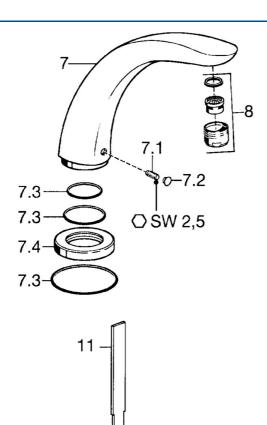

## Ersatzteile

## SP53322100

|     | Name                    | ArtNr.   |
|-----|-------------------------|----------|
| 7   | Auslauf, L=185          | 59912270 |
| 7   | Auslauf, L=240          | 59912273 |
| 7.1 | Schraube, M6x16, SW 2.5 | 59910120 |
| 7.2 | Blindstopfen            | 59911840 |
| 7.3 | Dichtungskit            | 59912276 |
| 7.4 | Rosette                 | 59912278 |
| 8   | Luftsprudler, M28x1 D   | 59907198 |
| 11  | Werkzeuge Ausgelaufen   | 59912277 |