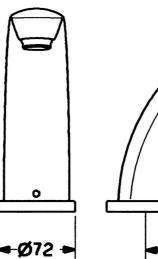

## Technische Eigenschaften

Warmwasserversorgung Arbeitsdruck

Länge / Höhe

max. +80°C 0.5-10 bar 185 mm