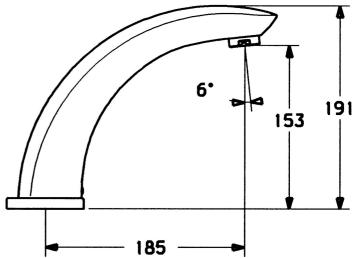

## Technische Eigenschaften

Warmwasserversorgung Arbeitsdruck

Länge / Höhe

max. +80°C 0.5-10 bar 185 mm