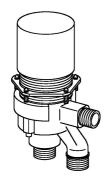

#### Caratteristiche tecniche

Misura DN (dimensione nominale)DN20Fornitura di acqua caldamax. +80°CPressione di esercizio0.5-10 barMisura della connessioneG3/4