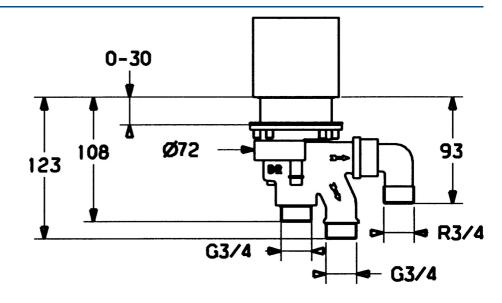

#### Caratteristiche tecniche

Misura DN (dimensione nominale)DN20Fornitura di acqua caldamax. +80°CPressione di esercizio0.5-10 barMisura della connessioneG3/4