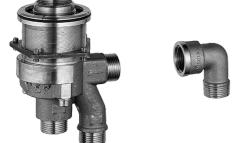

#### Caratteristiche tecniche

Misura DN (dimensione nominale)DN20Fornitura di acqua caldamax. +80°CPressione di esercizio0.5-10 barMisura della connessioneG3/4