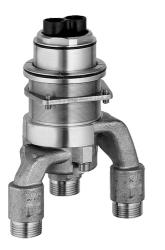

# 53290100 HANSA - Corpo per miscelatore incasso vascadoccia Fuori produzione

EAN: 4015474060432 static.hansa.com/53290100

- Vasca & doccia
- A incasso
- Montaggio a bordo vasca

- Tappo di risciacquo
- Ottone DZR