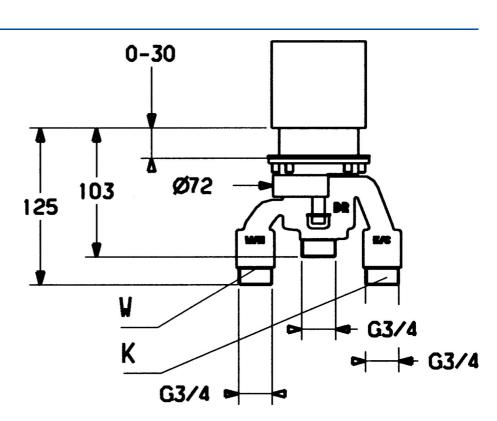

#### **Caratteristiche tecniche**

Misura DN (dimensione nominale) Fornitura di acqua calda Pressione di esercizio Misura della connessione

## max. +80°C 0.5-10 bar G3/4

DN20