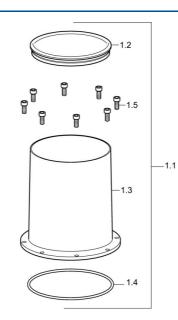

## Parti di ricambio

### SP53280100

|      | Nome                                 | Codice   |
|------|--------------------------------------|----------|
| 1.1  | Installation box Fuori produzione    | 59913716 |
| 1.5  | Vite di tenuta, M5x10                | 59912210 |
| 1.9  | Set di fissaggio Fuori produzione    | 59913714 |
| 2.1  | Tappo Fuori produzione               | 59905012 |
| 2.2  | O-ring, d 35x2                       | 59913715 |
| 2.3  | Set di viti, M10x16 Fuori produzione | 59913717 |
| N.I. | O-ring, 15x2                         | 59913042 |