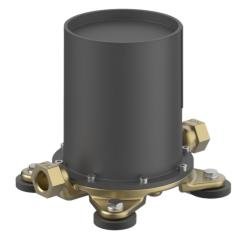

## 53280100 HANSAVARIO - Corpo per miscelatore incasso vasca-doccia

EAN: 4015474186552 static.hansa.com/53280100

#### • Vasca & doccia

- A incasso
- Montaggio a pavimento

- Tappo di risciacquo, Tappo per prova pressione
- Ottone DZR
- Scatola di montaggio e manicotto di copertura