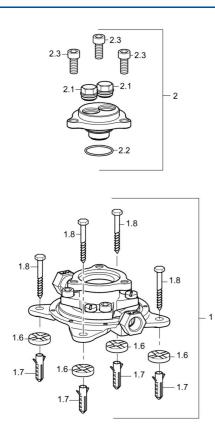

## Parti di ricambio

### SP53280100

|      | Nome                                 | Codice   |
|------|--------------------------------------|----------|
| 1.1  | Installation box Fuori produzione    | 59913716 |
| 1.5  | Vite di tenuta, M5x10                | 59912210 |
| 1.9  | Set di fissaggio Fuori produzione    | 59913714 |
| 2.1  | Tappo Fuori produzione               | 59905012 |
| 2.2  | O-ring, d 35x2                       | 59913715 |
| 2.3  | Set di viti, M10x16 Fuori produzione | 59913717 |
| N.I. | O-ring, 15x2                         | 59913042 |