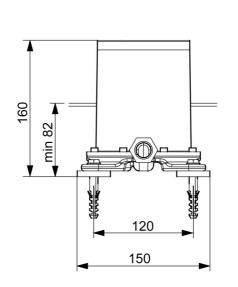

#### **Caratteristiche tecniche**

Misura DN (dimensione nominale) Fornitura di acqua calda Pressione di esercizio Misura della connessione DN15 max. +80°C 1-10 bar G1/2