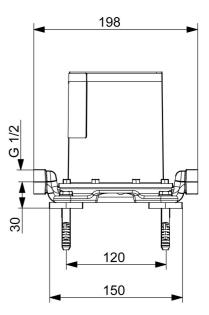

#### **Caratteristiche tecniche**

Misura DN (dimensione nominale) Fornitura di acqua calda Pressione di esercizio Misura della connessione DN15 max. +80°C 1-10 bar G1/2