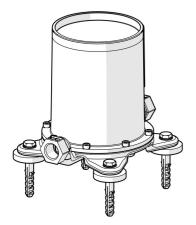

## Parti di ricambio

### SP53280100

|      | Nome                                 | Codice   |
|------|--------------------------------------|----------|
| 1.1  | Installation box Fuori produzione    | 59913716 |
| 1.5  | Vite di tenuta, M5x10                | 59912210 |
| 1.9  | Set di fissaggio Fuori produzione    | 59913714 |
| 2.1  | Tappo Fuori produzione               | 59905012 |
| 2.2  | O-ring, d 35x2                       | 59913715 |
| 2.3  | Set di viti, M10x16 Fuori produzione | 59913717 |
| N.I. | O-ring, 15x2                         | 59913042 |