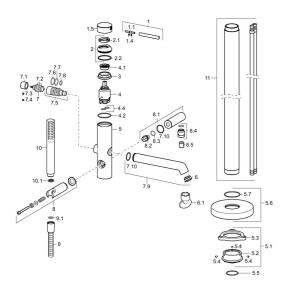

### Náhradné diely

### SP53272073

|      | Názov                                    | Kód      |
|------|------------------------------------------|----------|
| 1    | Ovládacia rukoväť, 70 mm                 | 59913331 |
| 1.1  | Skrutka, M5x35                           | 59913299 |
| 1.4  | O-krúžok, d 3x1.5                        | 59913100 |
| 1.5  | Klobúk,krytka Čierna Ukončené            | 59913333 |
| 1.5  | Klobúk,krytka                            | 59913332 |
| 1.5  | Klobúk,krytka Biela Ukončené             | 59913334 |
| 2    | Krytka                                   | 59913364 |
| 2.1  | Trecí krúžok                             | 59913363 |
| 2.2  | O-krúžok, d 38x2                         | 59913212 |
| 3    | Skrutka, M42x1, SW34                     | 59913365 |
| 4    | Kartuš, 3.5 Eco                          | 59912324 |
| 4    | Kartuš, 3.5 Classic                      | 59913075 |
| 4.1  | Temperature adjustment limiter           | 59912325 |
| 4.2  | O-krúžok, d 28.24x2.62 Ukončené          | 59912590 |
| 4.4  | O-krúžok, d 10.10x1.60 Ukončené          | 59905072 |
| 5.1  | Upevňovací set Ukončené                  | 59913723 |
| 5.4  | Skrutka, M5x6, SW2.5                     | 59912617 |
| 5.5  | O-krúžok, d 35x2                         | 59913715 |
| 5.6  | Kryt príruby, d 135 mm Ukončené          | 59913726 |
| 6    | Aerator, M24x1 D, CC                     | 59913720 |
| 6.1  | Kľúč k aerátoru, M24x1                   | 59913134 |
| 7    | Prepínač                                 | 59912870 |
| 7.1  | Knob                                     | 59912871 |
| 7.2  | Tesnenie sada                            | 59904791 |
| 7.3  | Skrutka, M4x4                            | 59901027 |
| 7.4  | Ukončené                                 | 59912869 |
| 7.5  | Prepínač                                 | 59913721 |
| 7.7  | O-krúžok, 20x2                           | 59912435 |
| 7.9  | Výtokové rameno                          | 59913719 |
| 7.10 | O-krúžok, 23x1.78                        | 59910693 |
| 8    | Držiak sprchy Ukončené                   | 59913718 |
| 8.1  | Pripojovacie rameno pre tanierovú sprchu | 59913722 |
| 8.4  | Závit bradavky, G1/2xM18x1               | 59911384 |
| 8.5  | Spätný ventil                            | 59905714 |
| 9    | Sprchová hadica, L=1250                  | 54120400 |
| 9.1  | Tesniaci krúžok, d 21x12x2               | 59912304 |
| 10   | Ručná sprcha                             | 54390100 |
| 10.1 | Regulátor prietoku                       | 59912777 |
| N.I. | Kľúč, SW30/34                            | 59912108 |
|      |                                          |          |