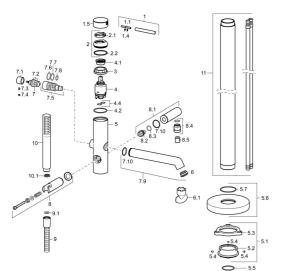

#### SP53272073

| DP332/2U/3 |                                       |          |
|------------|---------------------------------------|----------|
|            | Naam                                  | Code     |
| 1          | Hendel, 70 mm                         | 59913331 |
| 1.1        | Schroef, M5x35                        | 59913299 |
| 1.4        | O-ring, d 3x1.5                       | 59913100 |
| 1.5        | Kap Zwart Stopgezet                   | 59913333 |
| 1.5        | Kap Chroom                            | 59913332 |
| 1.5        | Kap Wit Stopgezet                     | 59913334 |
| 2          | Kap Chroom                            | 59913364 |
| 2.1        | Glijring wit                          | 59913363 |
| 2.2        | O-ring, d 38x2                        | 59913212 |
| 3          | Schroef, M42x1, SW34                  | 59913365 |
| 4          | Binnenwerk, 3.5 Eco                   | 59912324 |
| 4          | Binnenwerk, 3.5 Classic               | 59913075 |
| 4.1        | Temperature adjustment limiter        | 59912325 |
| 4.2        | O-ring, d 28.24x2.62 Stopgezet        | 59912590 |
| 4.4        | O-ring, d 10.10x1.60 Stopgezet        | 59905072 |
| 5.1        | Bevestigingsset Stopgezet             | 59913723 |
| 5.4        | Schroef, M5x6, SW2.5                  | 59912617 |
| 5.5        | O-ring, d 35x2                        | 59913715 |
| 5.6        | Afdekplaat, d 135 mm Chroom Stopgezet | 59913726 |
| 6          | Mousseur, M24x1 D, CC                 | 59913720 |
| 6.1        | Schuimstralersleutel, M24x1           | 59913134 |
| 7          | Omsteller                             | 59912870 |
| 7.1        | Knob Chroom                           | 59912871 |
| 7.2        | Dichting                              | 59904791 |
| 7.3        | Schroef, M4x4                         | 59901027 |
| 7.4        | Plug Chroom Stopgezet                 | 59912869 |
| 7.5        | Omsteller                             | 59913721 |
| 7.7        | O-ring, 20x2                          | 59912435 |
| 7.9        | Uitloop Chroom                        | 59913719 |
| 7.10       | O-ring, 23x1.78                       | 59910693 |
| 8          | Douchehouder Chroom Stopgezet         | 59913718 |
| 8.1        | Douchearm Chroom                      | 59913722 |
| 8.4        | Schroefdraad tepel, G1/2xM18x1        | 59911384 |
| 8.5        | Terugslagklep                         | 59905714 |
| 9          | Doucheslang, L=1250 Chroom            | 54120400 |
| 9.1        | Afdichtring, d 21x12x2                | 59912304 |
| 10         | Handdouche Chroom                     | 54390100 |
| 10.1       | Doorvoerbegrenzer                     | 59912777 |
| N.I.       | Sleutel, SW30/34                      | 59912108 |
|            |                                       |          |