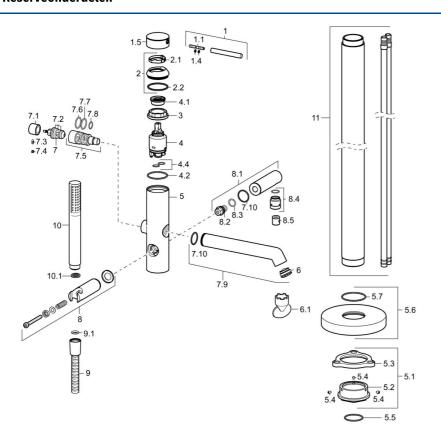

#### SP53272073

| DP332/2U/3 |                                       |          |
|------------|---------------------------------------|----------|
|            | Naam                                  | Code     |
| 1          | Hendel, 70 mm                         | 59913331 |
| 1.1        | Schroef, M5x35                        | 59913299 |
| 1.4        | O-ring, d 3x1.5                       | 59913100 |
| 1.5        | Kap Zwart Stopgezet                   | 59913333 |
| 1.5        | Kap Chroom                            | 59913332 |
| 1.5        | Kap Wit Stopgezet                     | 59913334 |
| 2          | Kap Chroom                            | 59913364 |
| 2.1        | Glijring wit                          | 59913363 |
| 2.2        | O-ring, d 38x2                        | 59913212 |
| 3          | Schroef, M42x1, SW34                  | 59913365 |
| 4          | Binnenwerk, 3.5 Eco                   | 59912324 |
| 4          | Binnenwerk, 3.5 Classic               | 59913075 |
| 4.1        | Temperature adjustment limiter        | 59912325 |
| 4.2        | O-ring, d 28.24x2.62 Stopgezet        | 59912590 |
| 4.4        | O-ring, d 10.10x1.60 Stopgezet        | 59905072 |
| 5.1        | Bevestigingsset Stopgezet             | 59913723 |
| 5.4        | Schroef, M5x6, SW2.5                  | 59912617 |
| 5.5        | O-ring, d 35x2                        | 59913715 |
| 5.6        | Afdekplaat, d 135 mm Chroom Stopgezet | 59913726 |
| 6          | Mousseur, M24x1 D, CC                 | 59913720 |
| 6.1        | Schuimstralersleutel, M24x1           | 59913134 |
| 7          | Omsteller                             | 59912870 |
| 7.1        | Knob Chroom                           | 59912871 |
| 7.2        | Dichting                              | 59904791 |
| 7.3        | Schroef, M4x4                         | 59901027 |
| 7.4        | Plug Chroom Stopgezet                 | 59912869 |
| 7.5        | Omsteller                             | 59913721 |
| 7.7        | O-ring, 20x2                          | 59912435 |
| 7.9        | Uitloop Chroom                        | 59913719 |
| 7.10       | O-ring, 23x1.78                       | 59910693 |
| 8          | Douchehouder Chroom Stopgezet         | 59913718 |
| 8.1        | Douchearm Chroom                      | 59913722 |
| 8.4        | Schroefdraad tepel, G1/2xM18x1        | 59911384 |
| 8.5        | Terugslagklep                         | 59905714 |
| 9          | Doucheslang, L=1250 Chroom            | 54120400 |
| 9.1        | Afdichtring, d 21x12x2                | 59912304 |
| 10         | Handdouche Chroom                     | 54390100 |
| 10.1       | Doorvoerbegrenzer                     | 59912777 |
| N.I.       | Sleutel, SW30/34                      | 59912108 |
|            |                                       |          |