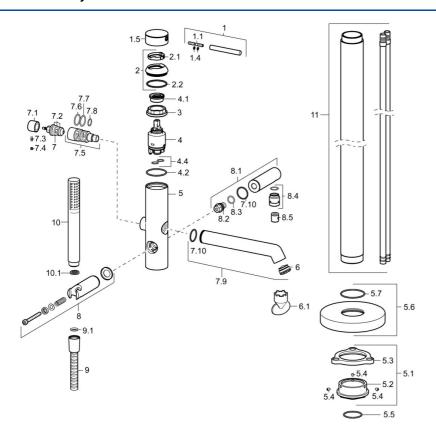

### Náhradné diely

### SP53272073

|      | Názov                                    | Kód      |
|------|------------------------------------------|----------|
| 1    | Ovládacia rukoväť, 70 mm                 | 59913331 |
| 1.1  | Skrutka, M5x35                           | 59913299 |
| 1.4  | O-krúžok, d 3x1.5                        | 59913100 |
| 1.5  | Klobúk,krytka Čierna Ukončené            | 59913333 |
| 1.5  | Klobúk,krytka                            | 59913332 |
| 1.5  | Klobúk,krytka Biela Ukončené             | 59913334 |
| 2    | Krytka                                   | 59913364 |
| 2.1  | Trecí krúžok                             | 59913363 |
| 2.2  | O-krúžok, d 38x2                         | 59913212 |
| 3    | Skrutka, M42x1, SW34                     | 59913365 |
| 4    | Kartuš, 3.5 Eco                          | 59912324 |
| 4    | Kartuš, 3.5 Classic                      | 59913075 |
| 4.1  | Temperature adjustment limiter           | 59912325 |
| 4.2  | O-krúžok, d 28.24x2.62 Ukončené          | 59912590 |
| 4.4  | O-krúžok, d 10.10x1.60 Ukončené          | 59905072 |
| 5.1  | Upevňovací set Ukončené                  | 59913723 |
| 5.4  | Skrutka, M5x6, SW2.5                     | 59912617 |
| 5.5  | O-krúžok, d 35x2                         | 59913715 |
| 5.6  | Kryt príruby, d 135 mm Ukončené          | 59913726 |
| 6    | Aerator, M24x1 D, CC                     | 59913720 |
| 6.1  | Kľúč k aerátoru, M24x1                   | 59913134 |
| 7    | Prepínač                                 | 59912870 |
| 7.1  | Knob                                     | 59912871 |
| 7.2  | Tesnenie sada                            | 59904791 |
| 7.3  | Skrutka, M4x4                            | 59901027 |
| 7.4  | Ukončené                                 | 59912869 |
| 7.5  | Prepínač                                 | 59913721 |
| 7.7  | O-krúžok, 20x2                           | 59912435 |
| 7.9  | Výtokové rameno                          | 59913719 |
| 7.10 | O-krúžok, 23x1.78                        | 59910693 |
| 8    | Držiak sprchy Ukončené                   | 59913718 |
| 8.1  | Pripojovacie rameno pre tanierovú sprchu | 59913722 |
| 8.4  | Závit bradavky, G1/2xM18x1               | 59911384 |
| 8.5  | Spätný ventil                            | 59905714 |
| 9    | Sprchová hadica, L=1250                  | 54120400 |
| 9.1  | Tesniaci krúžok, d 21x12x2               | 59912304 |
| 10   | Ručná sprcha                             | 54390100 |
| 10.1 | Regulátor prietoku                       | 59912777 |
| N.I. | Kľúč, SW30/34                            | 59912108 |
|      |                                          |          |