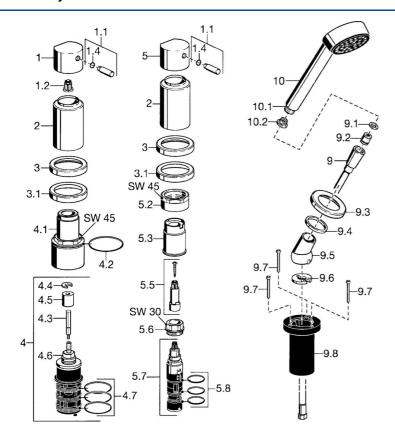

## Náhradné diely

### SP53269032

|      | Názov                                         | Kód      |
|------|-----------------------------------------------|----------|
| 1    | Rukoväť                                       | 59912131 |
| 1.1  | Ovládacia rukoväť, M8, 22 mm                  | 59912132 |
| 1.2  | Adaptér Biela                                 | 59910235 |
| 1.4  | O-krúžok, d 6x1                               | 59912136 |
| 2    | Krytka Ukončené                               | 59912308 |
| 3    | Kryt príruby Ukončené                         | 59912256 |
| 3.1  | Kryt príruby                                  | 59912259 |
| 4.1  | Očné skrutka, M52x1, SW45 Ukončené            | 59912315 |
| 4.2  | O-krúžok, 50.52x1.78                          | 59906841 |
| 4.3  | Vretená, M4 Ukončené                          | 59912317 |
| 4.4  | Krúžok                                        | 59910694 |
| 4.5  | Adaptér                                       | 59912318 |
| 4.6  | Ventil                                        | 59912098 |
| 4.7  | O-krúžok, d 40x2                              | 59911507 |
| 5.2  | Očné skrutka, M42x1, SW45 Ukončené            | 59912321 |
| 5.3  | Tesniaci krúžok Ukončené                      | 59912320 |
| 5.5  | Vretená Ukončené                              | 59912319 |
| 5.6  | Očné skrutka, M32x1.5                         | 59911898 |
| 5.7  | Prepínač                                      | 59911834 |
| 5.8  | O-krúžok (komplet), d 24x2                    | 59911835 |
| 9    | Sprchová hadica, L=1750, G1/2-M12x1           | 59912281 |
| 9.1  | Tesniaci krúžok, d 21x12x2                    | 59912304 |
| 9.2  | Spätný ventil                                 | 59905714 |
| 9.3  | Kryt príruby, M70x1                           | 59912287 |
| 9.4  | Trecí krúžok                                  | 59912286 |
| 9.5  | Držiak                                        | 59912282 |
| 9.6  | [SK3238]                                      | 59912337 |
| 9.7  | Skrutka, M4x45                                | 59912291 |
| 9.8  | Prechodka                                     | 59912290 |
| 10   | Ručná sprcha Ukončené                         | 51170200 |
| 10.1 | Šróbenie pre pripojenie hadice, G1/2 Ukončené | 59912237 |
| 10.2 | Filtre                                        | 59906859 |