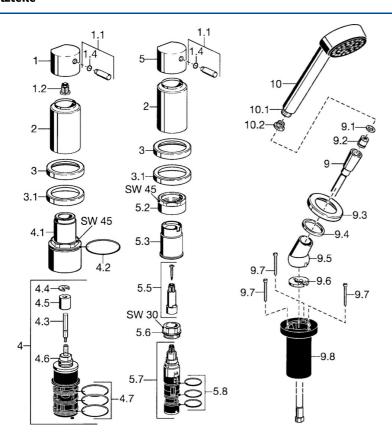

## Ersatzteile

#### SP53269032

|      | Name                                  | ArtNr.   |
|------|---------------------------------------|----------|
| 1    | Griff                                 | 59912131 |
| 1.1  | Hebel, M8, 22 mm                      | 59912132 |
| 1.2  | Adapter Weiss                         | 59910235 |
| 1.4  | O-Ring, d 6x1                         | 59912136 |
| 2    | Abdeckkappe Ausgelaufen               | 59912308 |
| 3    | Rosette Ausgelaufen                   | 59912256 |
| 3.1  | Rosette                               | 59912259 |
| 4.1  | Ringschraube, M52x1, SW45 Ausgelaufen | 59912315 |
| 4.2  | O-Ring, 50.52x1.78                    | 59906841 |
| 4.3  | Spindel, M4 Ausgelaufen               | 59912317 |
| 4.4  | Ring                                  | 59910694 |
| 4.5  | Adapter                               | 59912318 |
| 4.6  | Ventil                                | 59912098 |
| 4.7  | O-Ring, d 40x2                        | 59911507 |
| 5.2  | Ringschraube, M42x1, SW45 Ausgelaufen | 59912321 |
| 5.3  | Haltering Ausgelaufen                 | 59912320 |
| 5.5  | Spindel Ausgelaufen                   | 59912319 |
| 5.6  | Ringschraube, M32x1.5                 | 59911898 |
| 5.7  | Umstellung                            | 59911834 |
| 5.8  | O-Ringsatz, d 24x2                    | 59911835 |
| 9    | Brauseschlauch, L=1750, G1/2-M12x1    | 59912281 |
| 9.1  | Dichtungsring, d 21x12x2              | 59912304 |
| 9.2  | Rückflussverhinderer                  | 59905714 |
| 9.3  | Rosette, M70x1                        | 59912287 |
| 9.4  | Gleitring                             | 59912286 |
| 9.5  | Halter                                | 59912282 |
| 9.6  | Scheibe                               | 59912337 |
| 9.7  | Schraube, M4x45                       | 59912291 |
| 9.8  | Schlauchdurchführung                  | 59912290 |
| 10   | Handbrause Ausgelaufen                | 51170200 |
| 10.1 | Schlauchanschluß, G1/2 Ausgelaufen    | 59912237 |
| 10.2 | Sieb                                  | 59906859 |