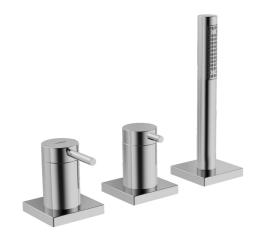

EAN: 4015474277007 static.hansa.com/53259093

- Bad en douche
- Afbouwset, Eengreeps
- Badrandmontage
- Chroom
- Pinhendel, Eengreeps bediend, Hendel met warm-koudaanduiding
- Doucheslang (1750 mm)
- Intens stimulerende waterstroom
- Vuilfilter(s), Terugslagklep
- Vierkante rozet
- 1-stralig