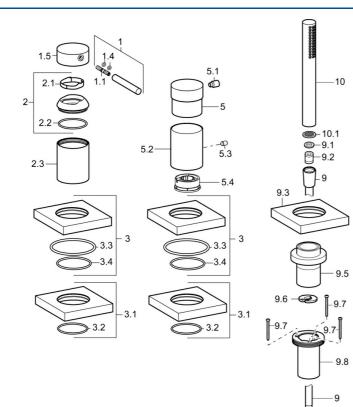

## Reserveonderdelen

|      | Naam                                                 | Code     |
|------|------------------------------------------------------|----------|
| 1    | Hendel, 70 mm                                        | 59913331 |
| 1.1  | Schroef, M5x35                                       | 59913299 |
| 1.4  | O-ring, d 3x1.5                                      | 59913100 |
| 1.5  | Kap Chroom                                           | 59913332 |
| 2    | Kap Chroom                                           | 59913364 |
| 2.1  | Glijring wit                                         | 59913363 |
| 2.2  | O-ring, d 38x2                                       | 59913212 |
| 2.3  | Afdekplaat Chroom                                    | 59913448 |
| 3    | Afdekplaat, 75x75 mm Chroom                          | 59914209 |
| 3.1  | Afdekplaat, 75x75 mm Chroom                          | 59914212 |
| 3.3  | O-ring, 60x3                                         | 59913280 |
| 3.4  | O-ring, d 40x2                                       | 59911507 |
| 5    | Hendel Chroom                                        | 59913345 |
| 5.1  | Hendel, 9 mm M6 Chroom                               | 59913348 |
| 5.2  | Rosassen Stopgezet                                   | 59914210 |
| 5.3  | Schroef, M4x4                                        | 59901027 |
| 5.4  | Doorvoerbegrenzer                                    | 59911897 |
| 9    | Doucheslang, L=1750, G1/2-M12x1 Chroom               | 59912281 |
| 9.1  | Afdichtring, d 21x12x2                               | 59912304 |
| 9.2  | Terugslagklep                                        | 59905714 |
| 9.3  | Afdekplaat, 75x75 mm Chroom                          | 59913879 |
| 9.5  | Houder Chroom                                        | 59913289 |
| 9.6  | [DU3238]                                             | 59912337 |
| 9.7  | Schroef, M4x45                                       | 59912291 |
| 9.8  | Doorvoernippel                                       | 59913288 |
| 10   | Handdouche Chroom                                    | 54390100 |
| 10.1 | Doorvoerbegrenzer                                    | 59912777 |
| N.I. | Inbouwverlengstuk kompleet, 30 mm, HM 3.5<br>(-2015) | 59913189 |
| N.I. | Inbouwverlengstuk kompleet, 30 mm                    | 59913190 |
| N.I. | Verlengschroeven, (2015-)                            | 59914337 |