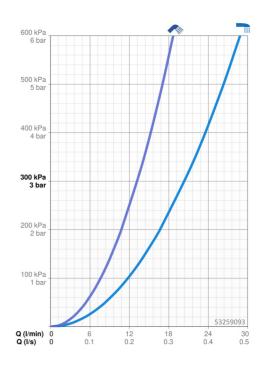

## Doorstromingseigenschappen

 Doorstroomhoeveelheid bij 3 bar
 20.4 / 13.2 l/min

 Technische eigenschappen
 max. +80°C

 Warkdruk
 0.5-10 bar

 Terugstroom beveiliging (EN1717)
 EB

EN-norm

EN 817, EN 1112, EN 1113