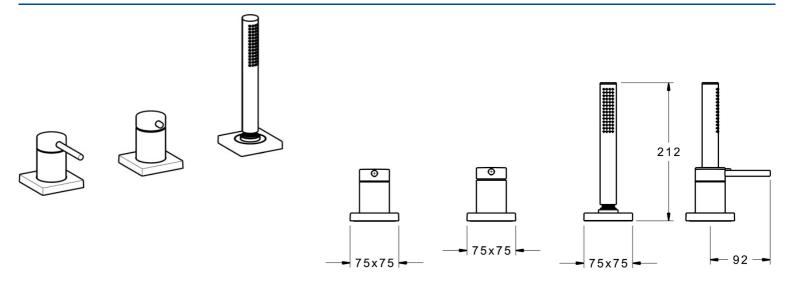

EAN: 4015474277007 static.hansa.com/53259093

- Bad en douche
- Afbouwset, Eengreeps
- Badrandmontage
- Chroom
- Pinhendel, Eengreeps bediend, Hendel met warm-koudaanduiding
- Doucheslang (1750 mm)
- Intens stimulerende waterstroom
- Vuilfilter(s), Terugslagklep
- Vierkante rozet
- 1-stralig